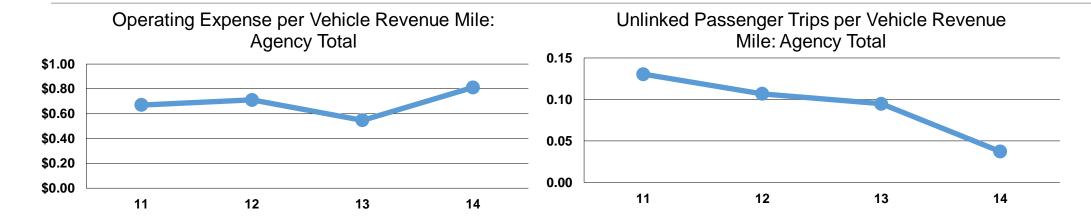

#### **Service Efficiency**

| Mode            | Operating Expenses per<br>Vehicle Revenue Mile | Operating Expenses per<br>Vehicle Revenue Hour |  |
|-----------------|------------------------------------------------|------------------------------------------------|--|
| Demand Response | \$0.81                                         | \$15.42                                        |  |
| Total           | \$0.81                                         | \$15.42                                        |  |

### **Service Effectiveness**

|                 | Operating Expenses per Unlinked | Unlinked Trips per<br>Vehicle Revenue | Unlinked Trips per<br>Vehicle Revenue |
|-----------------|---------------------------------|---------------------------------------|---------------------------------------|
| Mode            | Passenger Trip                  | Mile                                  | Hour                                  |
| Demand Response | \$21.80                         | 0.0                                   | 0.7                                   |
| Total           | \$21.80                         | 0.0                                   | 0.7                                   |