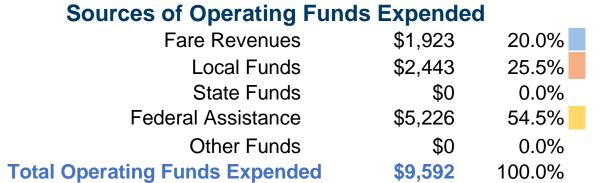

#### **Summary of Operating Expenses (OE)**

\$9,592 Total Operating Expenses

#### **Sources of Capital Funds Expended**

Fare Revenues \$0
Local Funds \$0
State Funds \$0
Federal Assistance \$0
Other Funds \$0

Total Capital Funds Expended \$0