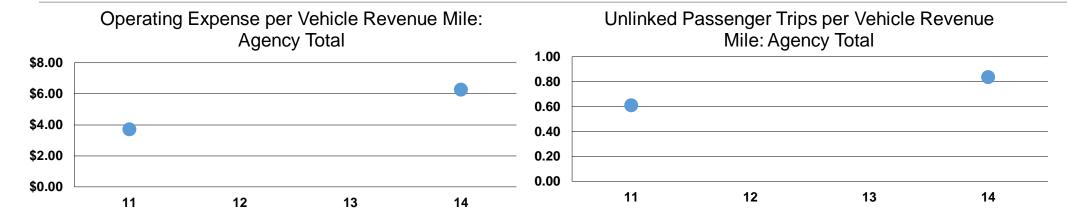

#### **Performance Measures**

## **Service Efficiency**

| Mode            | Operating Expenses per<br>Vehicle Revenue Mile | Operating Expenses per<br>Vehicle Revenue Hour |
|-----------------|------------------------------------------------|------------------------------------------------|
| Demand Response | \$61.40                                        | \$684.79                                       |
| Bus             | \$0.27                                         | \$5.64                                         |
| Total           | \$5.71                                         | \$111.12                                       |

#### **Service Effectiveness**

| Mode            | Operating Expenses<br>per Unlinked<br>Passenger Trip | Unlinked Trips per<br>Vehicle Revenue<br>Mile | Unlinked Trips per<br>Vehicle Revenue<br>Hour |
|-----------------|------------------------------------------------------|-----------------------------------------------|-----------------------------------------------|
| Demand Response | \$74.78                                              | 0.8                                           | 9.2                                           |
| Bus             | \$0.32                                               | 0.8                                           | 17.5                                          |
| Total           | \$6.86                                               | 0.8                                           | 16.2                                          |