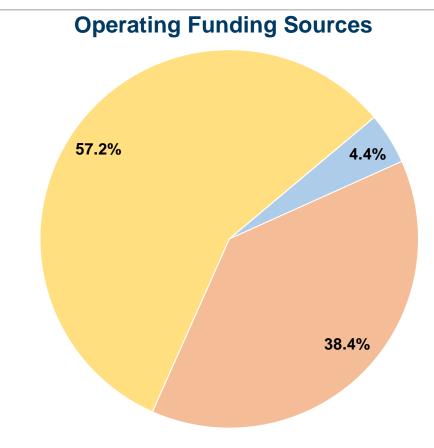

## **Summary of Operating Expenses (OE)**

\$1,146,867 **Total Operating Expenses** 

## **Sources of Capital Funds Expended**

Fare Revenues \$0 Local Funds State Funds Federal Assistance \$0 \$0 Other Funds **Total Capital Funds Expended \$0** 