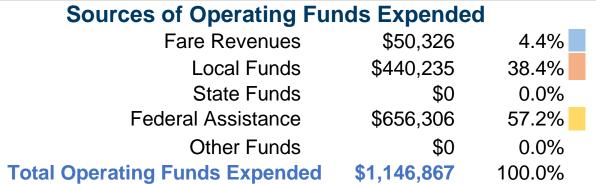

## **Summary of Operating Expenses (OE)**

\$1,146,867 **Total Operating Expenses** 

## **Sources of Capital Funds Expended**

Fare Revenues \$0 Local Funds State Funds Federal Assistance \$0 \$0 Other Funds **Total Capital Funds Expended \$0** 