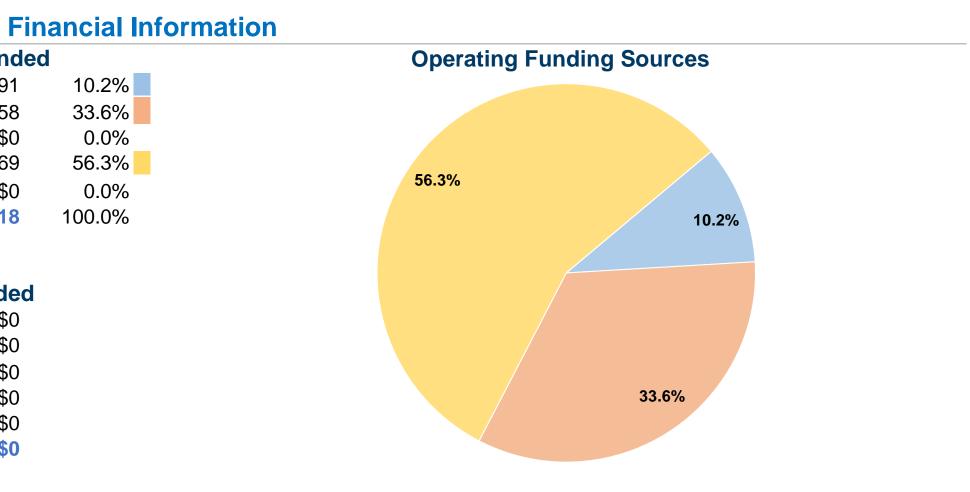

#### **Sources of Operating Funds Expended** Fare Revenues \$61,991 \$204,558 Local Funds State Funds \$0 Federal Assistance \$342,969 Other Funds \$0 **Total Operating Funds Expended** \$609,518