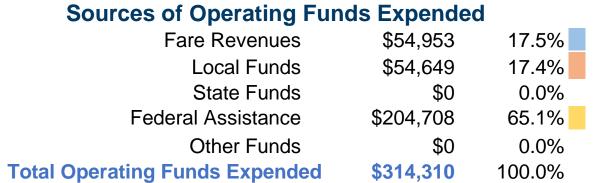

#### **Summary of Operating Expenses (OE)**

\$314,310 Total Operating Expenses

#### **Sources of Capital Funds Expended**

Fare Revenues \$0
Local Funds \$0
State Funds \$0
Federal Assistance \$0
Other Funds \$0

Total Capital Funds Expended \$0