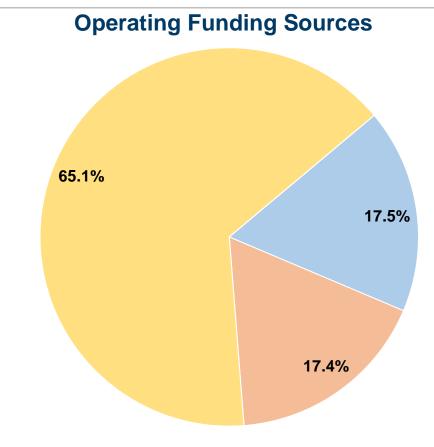

#### **Summary of Operating Expenses (OE)**

\$314,310 Total Operating Expenses

#### **Sources of Capital Funds Expended**

Fare Revenues \$0
Local Funds \$0
State Funds \$0
Federal Assistance \$0
Other Funds \$0

Total Capital Funds Expended \$0