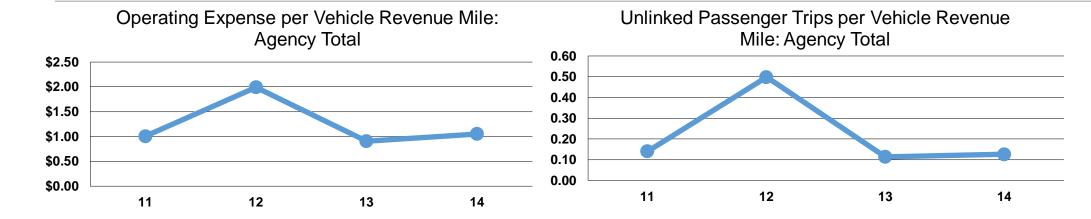

#### **Service Efficiency**

| Operating Expenses per<br>Vehicle Revenue Mile | Operating Expenses per<br>Vehicle Revenue Hour |
|------------------------------------------------|------------------------------------------------|
| \$1.05                                         | \$57.13                                        |
| \$1.05                                         | \$57.13                                        |

## **Service Effectiveness**

| Operating Expenses per Unlinked | Unlinked Trips per<br>Vehicle Revenue | Unlinked Trips per<br>Vehicle Revenue |
|---------------------------------|---------------------------------------|---------------------------------------|
| Passenger Trip                  | Mile                                  | Hour                                  |
| \$8.32                          | 0.1                                   | 6.9                                   |
| \$8.32                          | 0.1                                   | 6.9                                   |