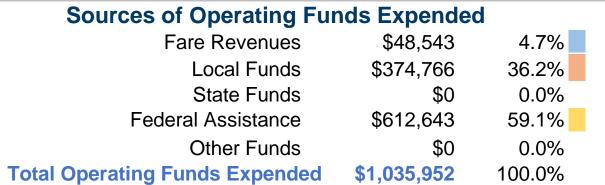

# **Summary of Operating Expenses (OE)**

\$1,035,952 **Total Operating Expenses** 

# **Financial Information**

#### **Vehicles Operated** at Maximum Service

| Mode            | Directly<br>Operated | Purchased<br>Transportation | Operating<br>Expenses | Fare<br>Revenues | Uses of Capital<br>Funds | Annual Unlinked<br>Trips | Annual Vehicle<br>Revenue Miles | Annual Vehicle<br>Revenue Hours |
|-----------------|----------------------|-----------------------------|-----------------------|------------------|--------------------------|--------------------------|---------------------------------|---------------------------------|
| Demand Response | 23                   | -                           | \$318,496             | \$14,924         | \$0                      | 27,959                   | 89,218                          | 3,767                           |
| Bus             | 23                   | -                           | \$717,456             | \$33,619         | \$0                      | 66,575                   | 184,952                         | 4,642                           |
| Total           | 46                   | -                           | \$1,035,952           | \$48,543         | <b>\$0</b>               | 94,534                   | 274,170                         | 8,409                           |