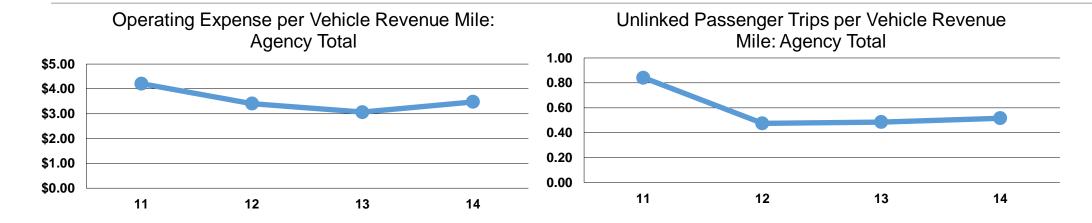

#### **Performance Measures**

### **Service Efficiency**

|                 | Operating Expenses per | Operating Expenses pe |  |
|-----------------|------------------------|-----------------------|--|
| Mode            | Vehicle Revenue Mile   | Vehicle Revenue Hou   |  |
| Demand Response | \$3.48                 | \$29.64               |  |
| Total           | \$3.48                 | \$29.64               |  |

# **Service Effectiveness**

|                 | Operating Expenses per Unlinked | Unlinked Trips per<br>Vehicle Revenue | Unlinked Trips per<br>Vehicle Revenue |  |  |
|-----------------|---------------------------------|---------------------------------------|---------------------------------------|--|--|
| Mode            | Passenger Trip                  | Mile                                  | Hour                                  |  |  |
| Demand Response | \$4.28                          | 0.8                                   | 6.9                                   |  |  |
| Total           | \$4.28                          | 8.0                                   | 6.9                                   |  |  |