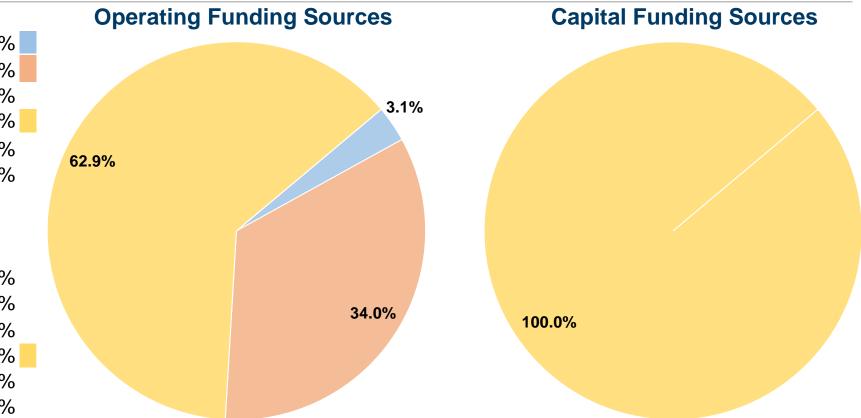

# **Financial Information**

# **Summary of Operating Expenses (OE)**

\$222,757 Total Operating Expenses

#### **Sources of Capital Funds Expended**

| •                                   |          |        |
|-------------------------------------|----------|--------|
| Fare Revenues                       | \$0      | 0.0%   |
| Local Funds                         | \$0      | 0.0%   |
| State Funds                         | \$0      | 0.0%   |
| Federal Assistance                  | \$40,375 | 100.0% |
| Other Funds                         | \$0      | 0.0%   |
| <b>Total Capital Funds Expended</b> | \$40,375 | 100.0% |
|                                     |          |        |