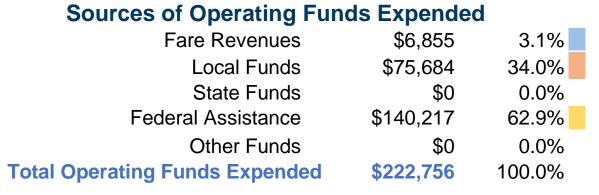

# **Financial Information**

# **Summary of Operating Expenses (OE)**

\$222,757 Total Operating Expenses

#### **Sources of Capital Funds Expended**

| •                                   |          |        |
|-------------------------------------|----------|--------|
| Fare Revenues                       | \$0      | 0.0%   |
| Local Funds                         | \$0      | 0.0%   |
| State Funds                         | \$0      | 0.0%   |
| Federal Assistance                  | \$40,375 | 100.0% |
| Other Funds                         | \$0      | 0.0%   |
| <b>Total Capital Funds Expended</b> | \$40,375 | 100.0% |
|                                     |          |        |