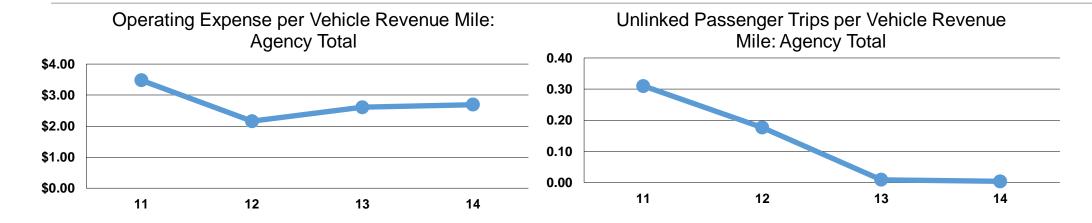

### **Performance Measures**

### **Service Efficiency**

|                 |                        |                        |                 | Unlinked Trips per<br>Vehicle Revenue |      |
|-----------------|------------------------|------------------------|-----------------|---------------------------------------|------|
|                 | Operating Expenses per | Operating Expenses per | per Unlinked    |                                       |      |
| Mode            | Vehicle Revenue Mile   | Vehicle Revenue Hour   | Mode            | Passenger Trip                        | Mile |
| Demand Response | \$2.70                 | \$34.74                | Demand Response | \$13.28                               | 0.2  |
| Total           | \$2.70                 | \$34.74                | Total           | \$13.28                               | 0.2  |