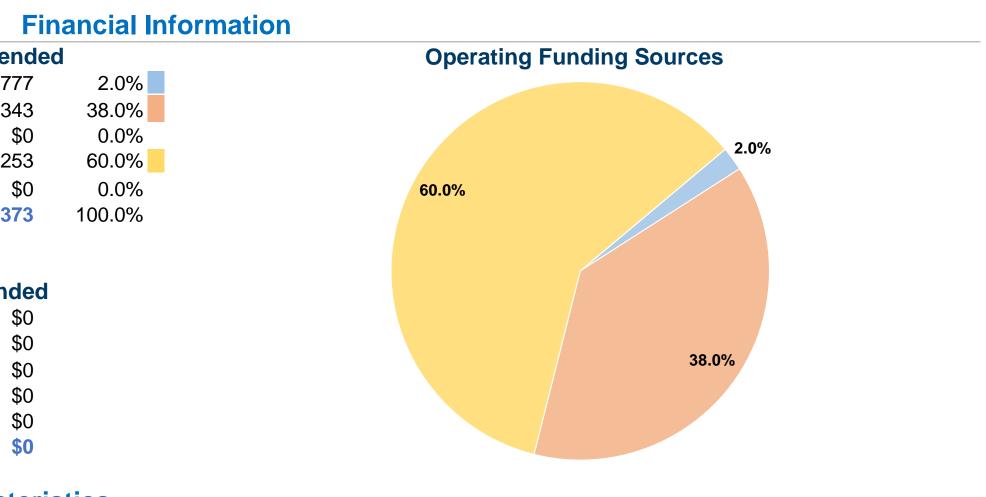

# Glen-wood, Inc.

2014 Annual Agency Profile

| <b>General Information</b>                                                            |                                       | Fina       |  |
|---------------------------------------------------------------------------------------|---------------------------------------|------------|--|
|                                                                                       | Sources of Operating Funds Expended   |            |  |
|                                                                                       | Fare Revenues                         | \$7,777    |  |
| Service Consumption                                                                   | Local Funds                           | \$145,343  |  |
| 20,580 Annual Unlinked Trips (UPT)                                                    | State Funds                           | \$0        |  |
|                                                                                       | Federal Assistance                    | \$229,253  |  |
| Service Supplied                                                                      | Other Funds                           | \$0        |  |
| 87,357 Annual Vehicle Revenue Miles (VRM)<br>3,621 Annual Vehicle Revenue Hours (VRH) | <b>Total Operating Funds Expended</b> | \$382,373  |  |
| Summary of Operating Expenses (OE)                                                    | Sources of Capital Fund               | s Expended |  |
| \$382,373 Total Operating Expenses                                                    | Fare Revenues                         | -<br>\$0   |  |
|                                                                                       | Local Funds                           | \$0        |  |
| Database Information                                                                  | State Funds                           | \$0        |  |
| NTDID: 8R02-80254                                                                     | Federal Assistance                    | \$0        |  |

#### rederal Assistance ФU

Other Funds **Total Capital Funds Expended** 