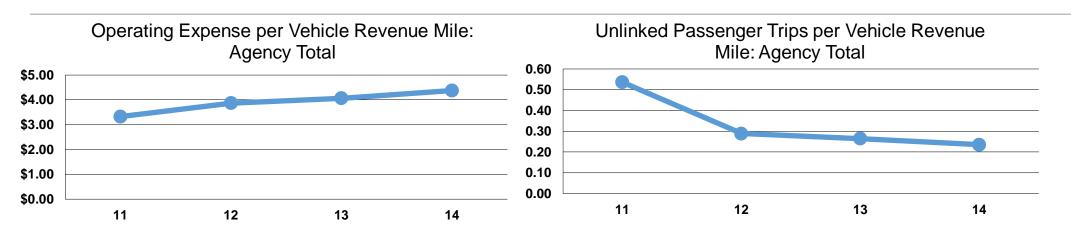

## **Service Efficiency**

| Mode            | Operating Expenses per<br>Vehicle Revenue Mile | Operating Expenses per<br>Vehicle Revenue Hour |
|-----------------|------------------------------------------------|------------------------------------------------|
| Demand Response | \$4.38                                         | \$105.60                                       |
| Total           | <b>\$4.38</b>                                  | <b>\$105.60</b>                                |

|                 | Service Effectiveness              |                                       |                                       |  |
|-----------------|------------------------------------|---------------------------------------|---------------------------------------|--|
| Mada            | Operating Expenses<br>per Unlinked | Unlinked Trips per<br>Vehicle Revenue | Unlinked Trips per<br>Vehicle Revenue |  |
| Mode            | Passenger Trip                     | Mile                                  | Hour                                  |  |
| Demand Response | \$18.58                            | 0.2                                   | 5.7                                   |  |
| Total           | \$18.58                            | 0.2                                   | 5.7                                   |  |