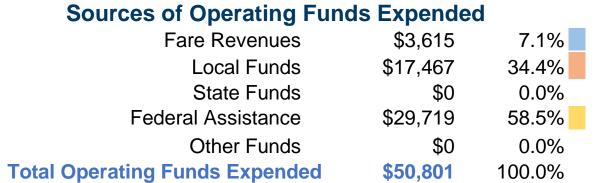

## **Summary of Operating Expenses (OE)**

\$50,801 Total Operating Expenses

## **Financial Information**