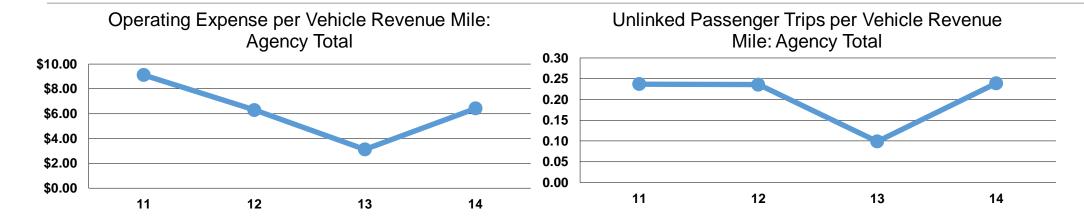

#### **Performance Measures**

#### **Service Efficiency**

|                 | Operating Expenses per | Operating Expenses per |  |
|-----------------|------------------------|------------------------|--|
| Mode            | Vehicle Revenue Mile   | Vehicle Revenue Hour   |  |
| Demand Response | \$6.42                 | \$33.10                |  |
| Total           | \$6.42                 | \$33.10                |  |

# **Service Effectiveness**

|                 | Operating Expenses per Unlinked | Unlinked Trips per<br>Vehicle Revenue | Unlinked Trips per<br>Vehicle Revenue |
|-----------------|---------------------------------|---------------------------------------|---------------------------------------|
| Mode            | Passenger Trip                  | Mile                                  | Hour                                  |
| Demand Response | \$26.84                         | 0.2                                   | 1.2                                   |
| Total           | \$26.84                         | 0.2                                   | 1.2                                   |