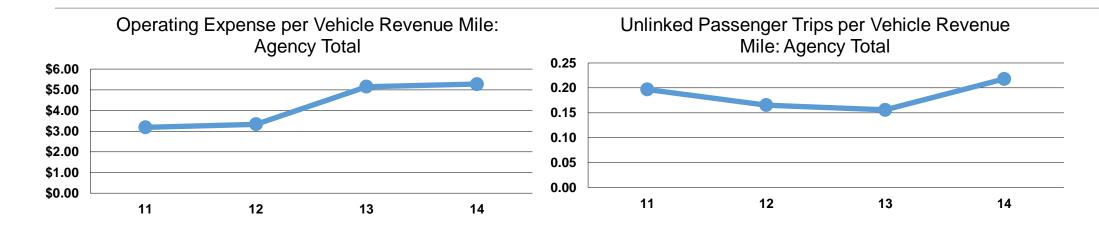

## **Service Efficiency**

|                 | Operating Expenses per | Operating Expenses per |  |
|-----------------|------------------------|------------------------|--|
| Mode            | Vehicle Revenue Mile   | Vehicle Revenue Hou    |  |
| Demand Response | \$5.28                 | \$55.55                |  |
| Total           | \$5.28                 | \$55.55                |  |

# Service Effectiveness

|                 | Service Litectiveness           |                                       |                                       |  |
|-----------------|---------------------------------|---------------------------------------|---------------------------------------|--|
|                 | Operating Expenses per Unlinked | Unlinked Trips per<br>Vehicle Revenue | Unlinked Trips per<br>Vehicle Revenue |  |
| Mode            | Passenger Trip                  | Mile                                  | Hour                                  |  |
| Demand Response | \$24.20                         | 0.2                                   | 2.3                                   |  |
| Total           | \$24.20                         | 0.2                                   | 2.3                                   |  |