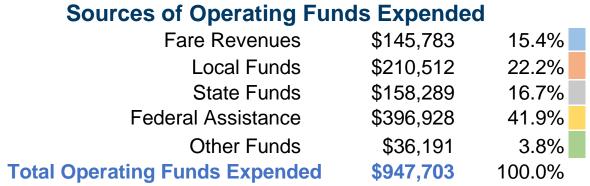

## **Summary of Operating Expenses (OE)**

\$947,703 Total Operating Expenses

## **Vehicles Operated** at Maximum Service

|                 | Directly | Purchased      | Operating | Fare _    | Uses of Capital | Annual Unlinked | Annual Vehicle | Annual Vehicle |
|-----------------|----------|----------------|-----------|-----------|-----------------|-----------------|----------------|----------------|
| Mode            | Operated | Transportation | Expenses  | Revenues  | Funds           | Trips           | Revenue Miles  | Revenue Hours  |
| Demand Response | 14       | -              | \$947,703 | \$145,783 | \$6,720         | 39,157          | 179,576        | 17,059         |
| Total           | 14       | -              | \$947,703 | \$145.783 | \$6,720         | 39.157          | 179.576        | 17,059         |