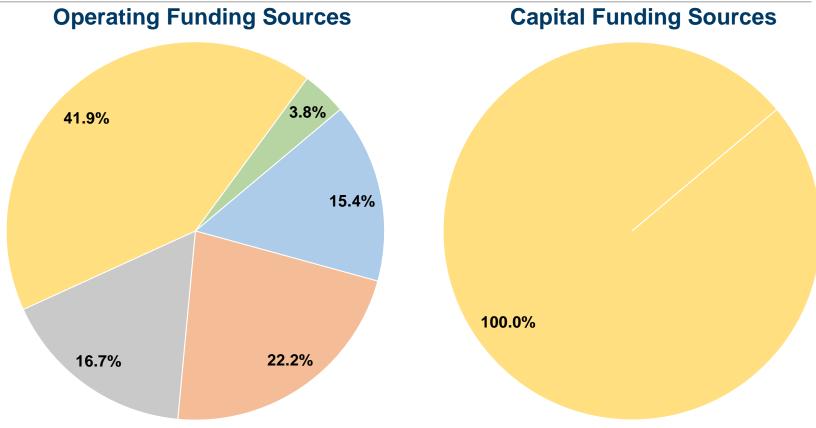

## **Summary of Operating Expenses (OE)**

\$947,703 Total Operating Expenses

#### **Sources of Capital Funds Expended**

| Coaroco or Capitar rando Expondou |         |        |  |  |
|-----------------------------------|---------|--------|--|--|
| Fare Revenues                     | \$0     | 0.0%   |  |  |
| Local Funds                       | \$0     | 0.0%   |  |  |
| State Funds                       | \$0     | 0.0%   |  |  |
| Federal Assistance                | \$6,720 | 100.0% |  |  |
| Other Funds                       | \$0     | 0.0%   |  |  |
| Total Capital Funds Expended      | \$6,720 | 100.0% |  |  |
|                                   |         |        |  |  |

## **Vehicles Operated** at Maximum Service

|                 | Directly | Purchased      | Operating | Fare _    | Uses of Capital | Annual Unlinked | Annual Vehicle | Annual Vehicle |
|-----------------|----------|----------------|-----------|-----------|-----------------|-----------------|----------------|----------------|
| Mode            | Operated | Transportation | Expenses  | Revenues  | Funds           | Trips           | Revenue Miles  | Revenue Hours  |
| Demand Response | 14       | -              | \$947,703 | \$145,783 | \$6,720         | 39,157          | 179,576        | 17,059         |
| Total           | 14       | -              | \$947,703 | \$145.783 | \$6,720         | 39.157          | 179.576        | 17,059         |