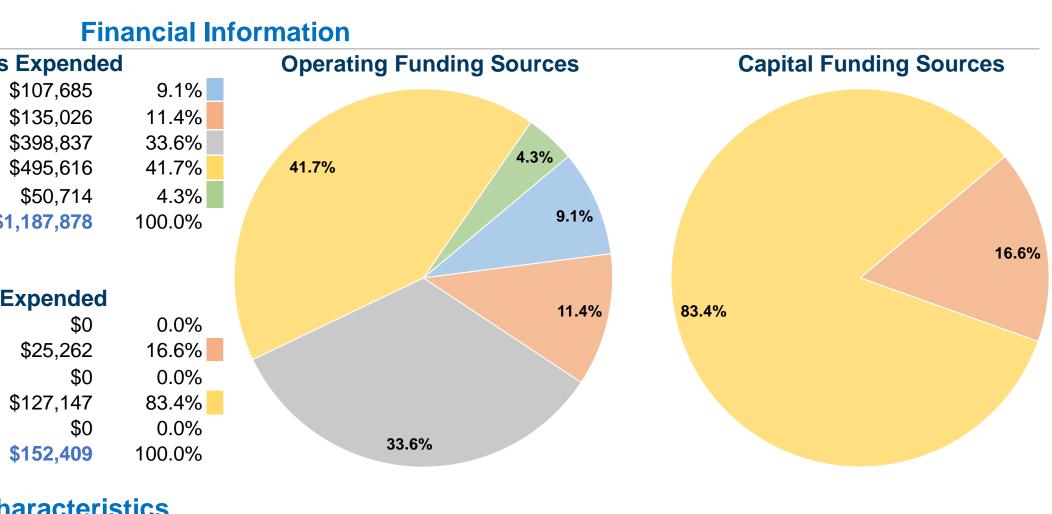

#### **Sources of Operating Funds Expended** Fare Revenues \$107,685 Local Funds \$135,026 State Funds \$398,837 Federal Assistance \$495,616 Other Funds \$50,714 **Total Operating Funds Expended** \$1,187,878

| Sources of Capital Funds | Expende   |
|--------------------------|-----------|
| Fare Revenues            | \$0       |
| Local Funds              | \$25,262  |
| State Funds              | \$0       |
| Federal Assistance       | \$127,147 |
| Other Funds              | \$0       |

**Total Capital Funds Expended** 