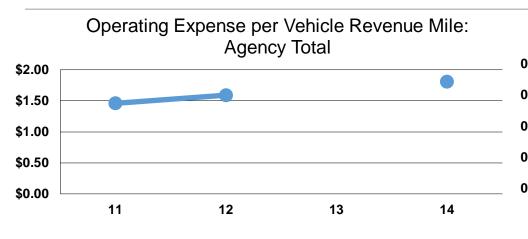

#### **Service Efficiency**

| Mode                   | Operating Expenses per<br>Vehicle Revenue Mile | Operating Expenses per<br>Vehicle Revenue Hour |
|------------------------|------------------------------------------------|------------------------------------------------|
| Demand Response        | \$1.80                                         | \$26.67                                        |
| Demand Response - Taxi | \$0.14                                         | \$0.98                                         |
| Total                  | \$1.66                                         | \$22.42                                        |