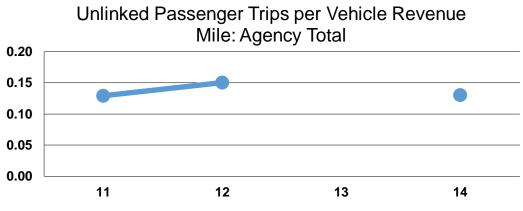

|                 | Service Effectiveness              |                                       |                                       |  |  |
|-----------------|------------------------------------|---------------------------------------|---------------------------------------|--|--|
| Mada            | Operating Expenses<br>per Unlinked | Unlinked Trips per<br>Vehicle Revenue | Unlinked Trips per<br>Vehicle Revenue |  |  |
| Mode            | Passenger Trip                     | Mile                                  | Hour                                  |  |  |
| Demand Response | \$13.81                            | 0.1                                   | 1.9                                   |  |  |
| Demand Response | - Taxi \$0.44                      | 0.3                                   | 2.3                                   |  |  |
| Total           | \$11.29                            | 0.1                                   | 2.0                                   |  |  |