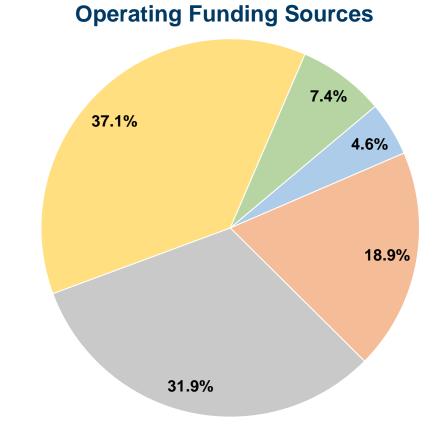

# **Financial Information Sources of Operating Funds Expended**

4.6%

18.9%

31.9%

37.1%

\$3,288

\$13,414

\$22,639

#### \$26,322 7.4% Other Funds \$5,265 **Total Operating Funds Expended** 100.0% \$70,928

Fare Revenues

Federal Assistance

Local Funds

State Funds