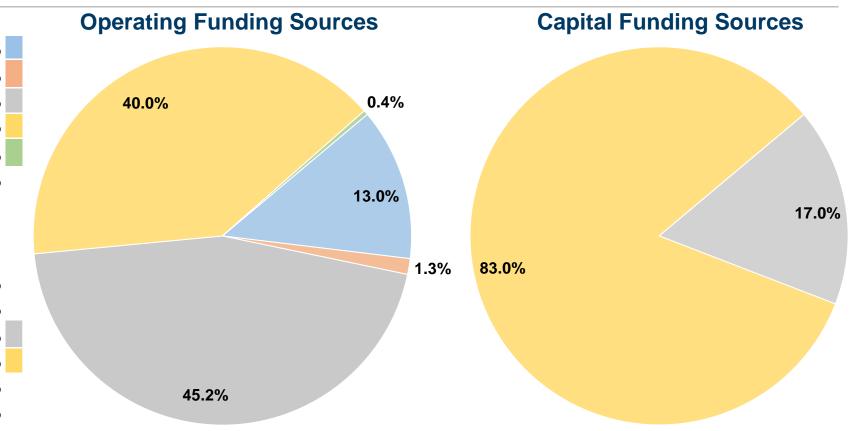

#### **Financial Information**

#### **Sources of Capital Funds Expended**

| • • • • • • • • • • • • • • • • • • • |          |        |
|---------------------------------------|----------|--------|
| Fare Revenues                         | \$0      | 0.0%   |
| Local Funds                           | \$0      | 0.0%   |
| State Funds                           | \$7,356  | 17.0%  |
| Federal Assistance                    | \$35,982 | 83.0%  |
| Other Funds                           | \$0      | 0.0%   |
| <b>Total Capital Funds Expended</b>   | \$43,338 | 100.0% |
|                                       |          |        |