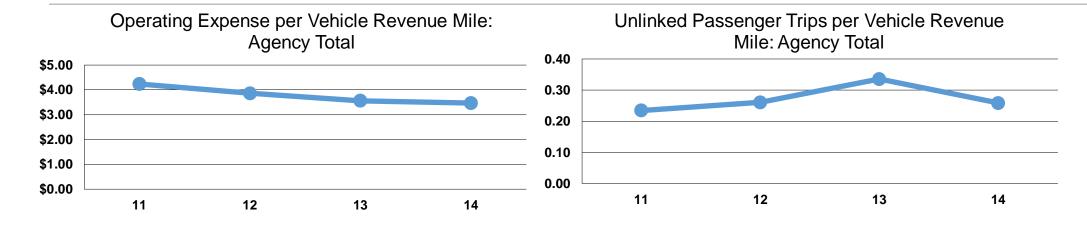

#### **Performance Measures**

#### **Service Efficiency**

|                 | Operating Expenses per | Operating Expenses per |  |
|-----------------|------------------------|------------------------|--|
| Mode            | Vehicle Revenue Mile   | Vehicle Revenue Hour   |  |
| Demand Response | \$3.47                 | \$31.00                |  |
| Total           | \$3.47                 | \$31.00                |  |

## **Service Effectiveness**

| -               | Operating Expenses per Unlinked | Unlinked Trips per<br>Vehicle Revenue | Unlinked Trips per<br>Vehicle Revenue |  |  |
|-----------------|---------------------------------|---------------------------------------|---------------------------------------|--|--|
| Mode            | Passenger Trip                  | Mile                                  | Hour                                  |  |  |
| Demand Response | \$13.42                         | 0.3                                   | 2.3                                   |  |  |
| Total           | \$13.42                         | 0.3                                   | 2.3                                   |  |  |