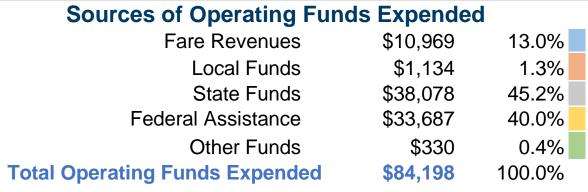

#### **Financial Information**

#### **Summary of Operating Expenses (OE)**

\$84,198 Total Operating Expenses