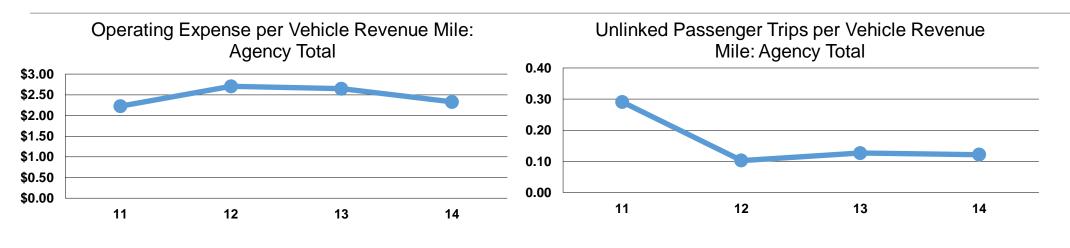

## **Service Efficiency**

| Mode            | Operating Expenses per<br>Vehicle Revenue Mile | Operating Expenses per<br>Vehicle Revenue Hour |
|-----------------|------------------------------------------------|------------------------------------------------|
| Demand Response | \$2.33                                         | \$57.56                                        |
| Total           | <b>\$2.33</b>                                  | <b>\$57.56</b>                                 |

|                 | Service Effectiveness                                |                                               |                                               |  |
|-----------------|------------------------------------------------------|-----------------------------------------------|-----------------------------------------------|--|
| Mode            | Operating Expenses<br>per Unlinked<br>Passenger Trip | Unlinked Trips per<br>Vehicle Revenue<br>Mile | Unlinked Trips per<br>Vehicle Revenue<br>Hour |  |
| Demand Response | \$19.11                                              | 0.1                                           | 3.0                                           |  |
| Total           | \$19.11                                              | 0.1                                           | 3.0                                           |  |