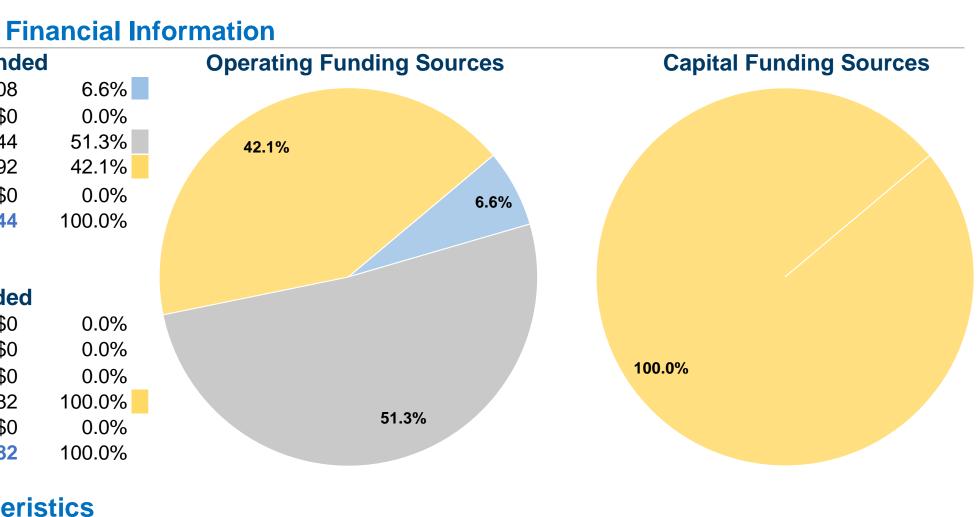

#### **Sources of Operating Funds Expended** Fare Revenues \$6,708 \$0 Local Funds State Funds \$52,144 \$42,792 Federal Assistance Other Funds \$0 **Total Operating Funds Expended** \$101,644

## **Sources of Capital Funds Expended**

| Fare Revenues                | \$0      |
|------------------------------|----------|
| Local Funds                  | \$0      |
| State Funds                  | \$0      |
| Federal Assistance           | \$29,682 |
| Other Funds                  | \$0      |
| Total Capital Funds Expended | \$29,682 |