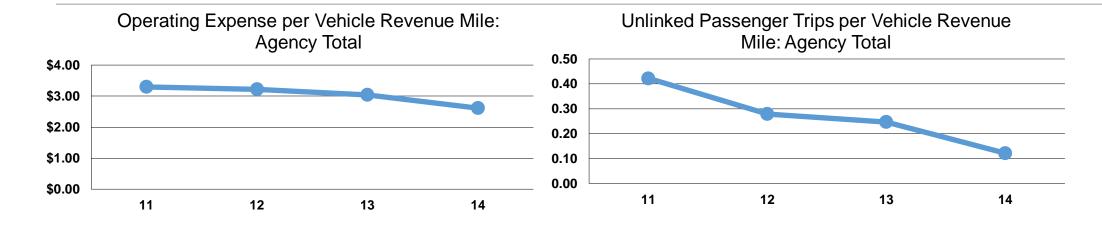

#### **Service Efficiency**

|                 | Operating Expenses per | Operating Expenses per | Mode            |  |
|-----------------|------------------------|------------------------|-----------------|--|
| Mode            | Vehicle Revenue Mile   | Vehicle Revenue Hour   |                 |  |
| Demand Response | \$2.61                 | \$47.05                | Demand Response |  |
| Total           | \$2 61                 | \$47.05                | Total           |  |

# **Service Effectiveness**

|                 | Operating Expenses per Unlinked | Unlinked Trips per<br>Vehicle Revenue | Unlinked Trips per<br>Vehicle Revenue |
|-----------------|---------------------------------|---------------------------------------|---------------------------------------|
| Mode            | Passenger Trip                  | Mile                                  | Hour                                  |
| Demand Response | \$21.45                         | 0.1                                   | 2.2                                   |
| Total           | \$21.45                         | 0.1                                   | 2.2                                   |