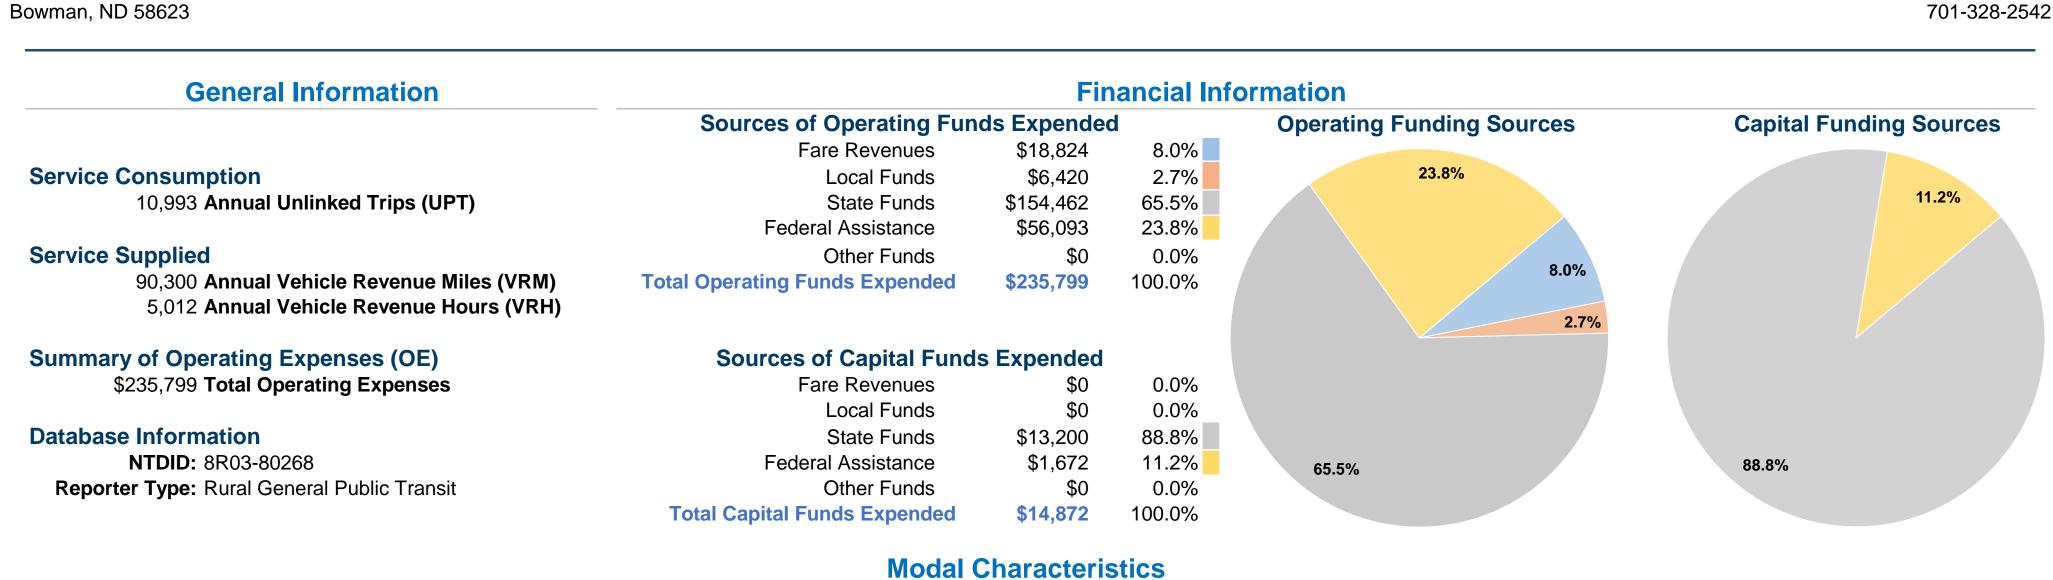

# **Southwest Transportation Services (Southwest Transit)**

**2014 Annual Agency Profile** 

Transit Program Manager: Ms. Becky Hanson 701-328-2542

#### **Vehicles Operated** at Maximum Service

| Mode            | Directly<br>Operated | Purchased<br>Transportation | Operating<br>Expenses | Fare<br>Revenues | Uses of Capital<br>Funds | Annual Unlinked<br>Trips | Annual Vehicle<br>Revenue Miles | Annual Vehicle<br>Revenue Hours |
|-----------------|----------------------|-----------------------------|-----------------------|------------------|--------------------------|--------------------------|---------------------------------|---------------------------------|
| Demand Response | 5                    | · -                         | \$235,799             | \$18,824         | \$14,872                 | 10,993                   | 90,300                          | 5,012                           |
| Total           | 5                    | -                           | \$235,799             | \$18,824         | \$14,872                 | 10,993                   | 90,300                          | 5,012                           |