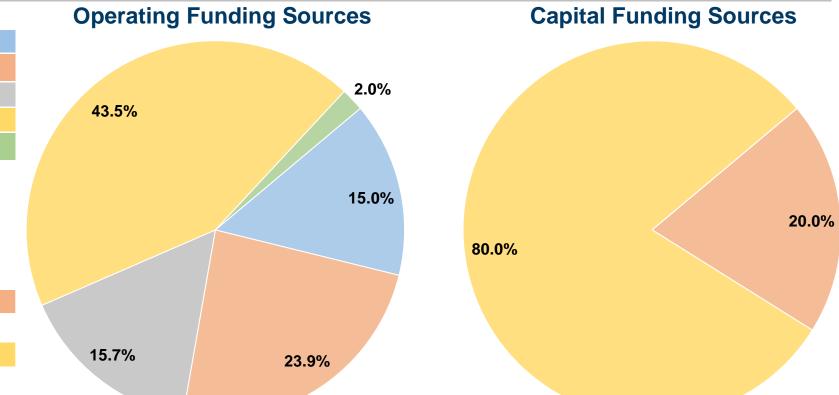

#### **Sources of Capital Funds Expended**

| oodices of oapital i dilas          | Expended |        |  |
|-------------------------------------|----------|--------|--|
| Fare Revenues                       | \$0      | 0.0%   |  |
| Local Funds                         | \$1,652  | 20.0%  |  |
| State Funds                         | \$0      | 0.0%   |  |
| Federal Assistance                  | \$6,603  | 80.0%  |  |
| Other Funds                         | \$0      | 0.0%   |  |
| <b>Total Capital Funds Expended</b> | \$8,255  | 100.0% |  |
|                                     |          |        |  |

## **Vehicles Operated** at Maximum Service

| Mode  | Directly<br>Operated | Purchased<br>Transportation | Operating<br>Expenses | Fare<br>Revenues | Uses of Capital<br>Funds | Annual Unlinked<br>Trips | Annual Vehicle<br>Revenue Miles | Annual Vehicle<br>Revenue Hours |
|-------|----------------------|-----------------------------|-----------------------|------------------|--------------------------|--------------------------|---------------------------------|---------------------------------|
| Bus   | 16                   | -                           | \$703,968             | \$105,349        | \$8,255                  | 131,640                  | 224,379                         | 18,279                          |
| Total | 16                   | -                           | \$703,968             | \$105,349        | \$8,255                  | 131,640                  | 224,379                         | 18,279                          |