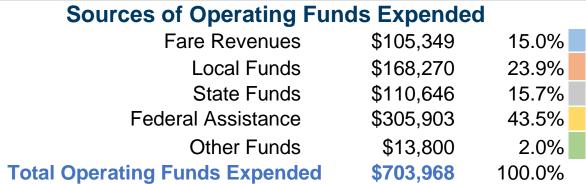

# **Summary of Operating Expenses (OE)**

**\$703,968 Total Operating Expenses** 

# **Financial Information**

Mode

Bus

**Total** 

## **Vehicles Operated** at Maximum Service

| Mode  | Directly<br>Operated | Purchased<br>Transportation | Operating<br>Expenses | Fare<br>Revenues | Uses of Capital<br>Funds | Annual Unlinked<br>Trips | Annual Vehicle<br>Revenue Miles | Annual Vehicle<br>Revenue Hours |
|-------|----------------------|-----------------------------|-----------------------|------------------|--------------------------|--------------------------|---------------------------------|---------------------------------|
| Bus   | 16                   | -                           | \$703,968             | \$105,349        | \$8,255                  | 131,640                  | 224,379                         | 18,279                          |
| Total | 16                   | -                           | \$703,968             | \$105,349        | \$8,255                  | 131,640                  | 224,379                         | 18,279                          |