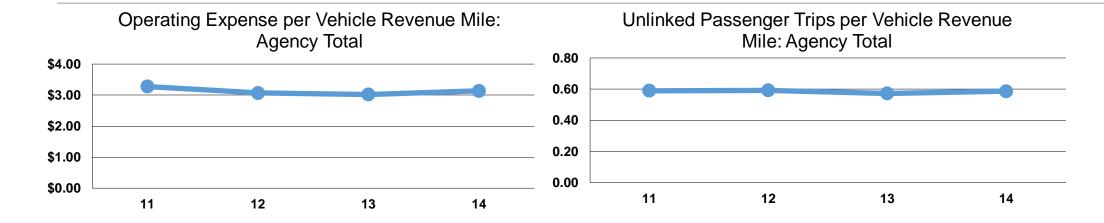

## **Service Efficiency**

| Operating Expenses per<br>Vehicle Revenue Hour | Operating Expenses per Vehicle Revenue Mile |
|------------------------------------------------|---------------------------------------------|
| \$38.51                                        | \$3.14                                      |
| \$38.51                                        | \$3 14                                      |

# **Service Effectiveness**

| Operating Expenses per Unlinked | Unlinked Trips per<br>Vehicle Revenue | Unlinked Trips per<br>Vehicle Revenue |  |  |
|---------------------------------|---------------------------------------|---------------------------------------|--|--|
| Passenger Trip                  | Mile                                  | Hour                                  |  |  |
| \$5.35                          | 0.6                                   | 7.2                                   |  |  |
| \$5.35                          | 0.6                                   | 7.2                                   |  |  |