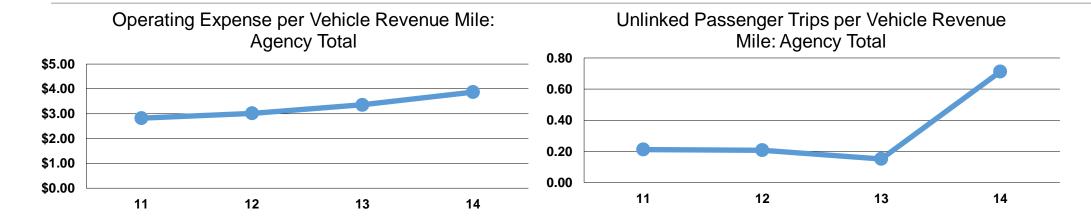

### **Service Efficiency**

|                 | Operating Expenses per | Operating Expenses per<br>Vehicle Revenue Hour |  |
|-----------------|------------------------|------------------------------------------------|--|
| Mode            | Vehicle Revenue Mile   |                                                |  |
| Demand Response | \$3.87                 | \$41.18                                        |  |
| Total           | \$3.87                 | \$41.18                                        |  |

# **Service Effectiveness**

|                 | Operating Expenses per Unlinked | Unlinked Trips per<br>Vehicle Revenue | Unlinked Trips per<br>Vehicle Revenue |  |  |
|-----------------|---------------------------------|---------------------------------------|---------------------------------------|--|--|
| Mode            | Passenger Trip                  | Mile                                  | Hour                                  |  |  |
| Demand Response | \$5.43                          | 0.7                                   | 7.6                                   |  |  |
| Total           | \$5.43                          | 0.7                                   | 7.6                                   |  |  |