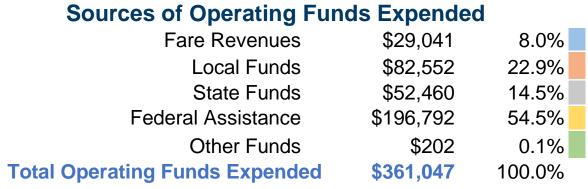

### **Summary of Operating Expenses (OE)**

\$361,047 Total Operating Expenses

#### Sources of Capital Funds Expended

| Sources of Capital Lunus Expended |          |        |  |
|-----------------------------------|----------|--------|--|
| Fare Revenues                     | \$0      | 0.0%   |  |
| Local Funds                       | \$0      | 0.0%   |  |
| State Funds                       | \$0      | 0.0%   |  |
| Federal Assistance                | \$72,582 | 100.0% |  |
| Other Funds                       | \$0      | 0.0%   |  |
| Total Capital Funds Expended      | \$72,582 | 100.0% |  |