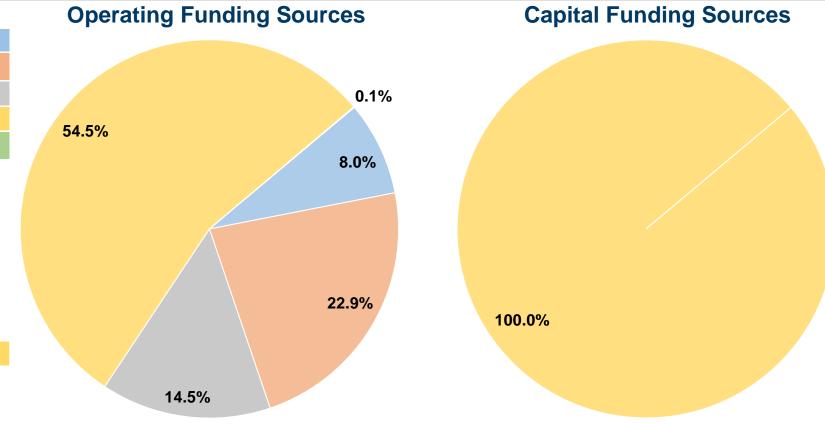

### **Summary of Operating Expenses (OE)**

\$361,047 Total Operating Expenses

#### Sources of Capital Funds Expended

| Sources of Capital Lunus Expended |          |        |  |
|-----------------------------------|----------|--------|--|
| Fare Revenues                     | \$0      | 0.0%   |  |
| Local Funds                       | \$0      | 0.0%   |  |
| State Funds                       | \$0      | 0.0%   |  |
| Federal Assistance                | \$72,582 | 100.0% |  |
| Other Funds                       | \$0      | 0.0%   |  |
| Total Capital Funds Expended      | \$72,582 | 100.0% |  |