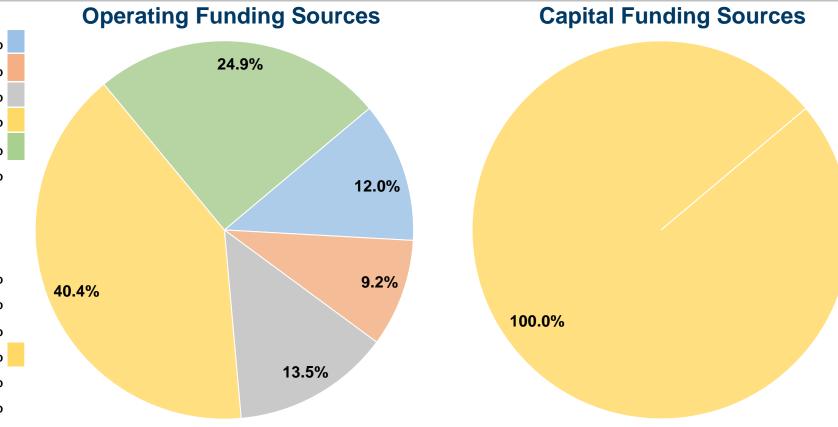

## **Summary of Operating Expenses (OE)**

\$606,053 **Total Operating Expenses** 

#### **Sources of Capital Funds Expended**

| ocaroos or capitar rando Expondoa   |           |        |  |  |
|-------------------------------------|-----------|--------|--|--|
| Fare Revenues                       | \$0       | 0.0%   |  |  |
| Local Funds                         | \$0       | 0.0%   |  |  |
| State Funds                         | \$0       | 0.0%   |  |  |
| Federal Assistance                  | \$143,182 | 100.0% |  |  |
| Other Funds                         | \$0       | 0.0%   |  |  |
| <b>Total Capital Funds Expended</b> | \$143,182 | 100.0% |  |  |
|                                     |           |        |  |  |