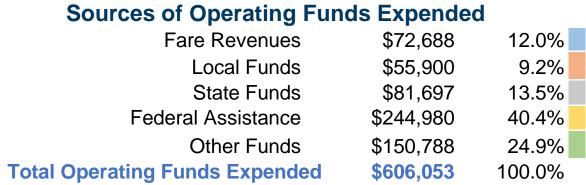

## **Summary of Operating Expenses (OE)**

\$606,053 **Total Operating Expenses** 

#### **Sources of Capital Funds Expended**

| ocaroos or capitar rando Expondoa   |           |        |  |  |
|-------------------------------------|-----------|--------|--|--|
| Fare Revenues                       | \$0       | 0.0%   |  |  |
| Local Funds                         | \$0       | 0.0%   |  |  |
| State Funds                         | \$0       | 0.0%   |  |  |
| Federal Assistance                  | \$143,182 | 100.0% |  |  |
| Other Funds                         | \$0       | 0.0%   |  |  |
| <b>Total Capital Funds Expended</b> | \$143,182 | 100.0% |  |  |
|                                     |           |        |  |  |