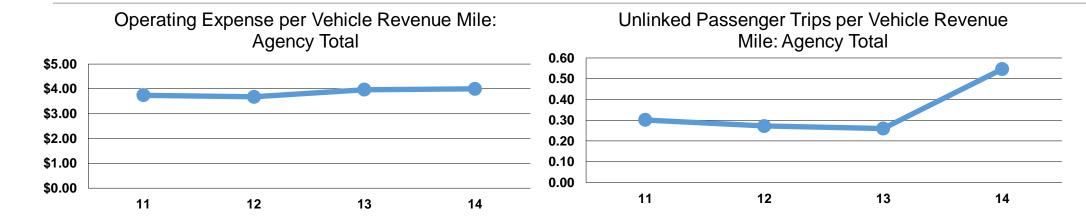

#### **Service Efficiency**

|                 | Operating Expenses per | Operating Expenses pe |  |
|-----------------|------------------------|-----------------------|--|
| Mode            | Vehicle Revenue Mile   | Vehicle Revenue Hou   |  |
| Demand Response | \$4.00                 | \$40.84               |  |
| Total           | \$4.00                 | \$40.84               |  |

## **Service Effectiveness**

|                 | Operating Expenses per Unlinked | Unlinked Trips per<br>Vehicle Revenue | Unlinked Trips per<br>Vehicle Revenue |  |  |
|-----------------|---------------------------------|---------------------------------------|---------------------------------------|--|--|
| Mode            | Passenger Trip                  | Mile                                  | Hour                                  |  |  |
| Demand Response | \$7.32                          | 0.5                                   | 5.6                                   |  |  |
| Total           | \$7.32                          | 0.5                                   | 5.6                                   |  |  |