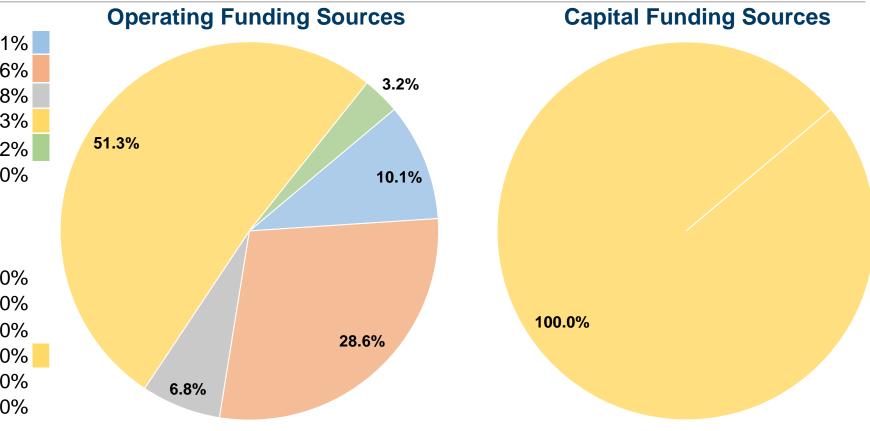

#### **Financial Information**

#### **Sources of Capital Funds Expended**

| Fare Revenues                | \$0     | 0.0%   |  |  |
|------------------------------|---------|--------|--|--|
| Local Funds                  | \$0     | 0.0%   |  |  |
| State Funds                  | \$0     | 0.0%   |  |  |
| Federal Assistance           | \$1,886 | 100.0% |  |  |
| Other Funds                  | \$0     | 0.0%   |  |  |
| Total Capital Funds Expended | \$1,886 | 100.0% |  |  |
|                              |         |        |  |  |