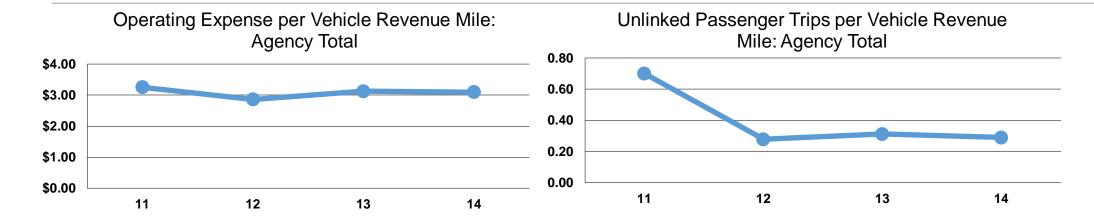

#### **Performance Measures**

#### **Service Efficiency**

|                 | Operating Expenses per | Operating Expenses per |  |
|-----------------|------------------------|------------------------|--|
| Mode            | Vehicle Revenue Mile   | Vehicle Revenue Hour   |  |
| Demand Response | \$3.09                 | \$45.14                |  |
| Total           | \$3.09                 | \$45.14                |  |

#### **Service Effectiveness**

|                 | Operating Expenses per Unlinked | Unlinked Trips per<br>Vehicle Revenue | Unlinked Trips per<br>Vehicle Revenue |
|-----------------|---------------------------------|---------------------------------------|---------------------------------------|
| Mode            | Passenger Trip                  | Mile                                  | Hour                                  |
| Demand Response | \$10.69                         | 0.3                                   | 4.2                                   |
| Total           | \$10.69                         | 0.3                                   | 4.2                                   |