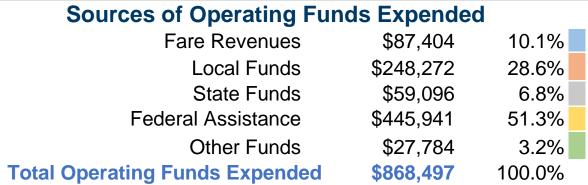

#### **Summary of Operating Expenses (OE)**

\$868,497 Total Operating Expenses

#### **Financial Information**