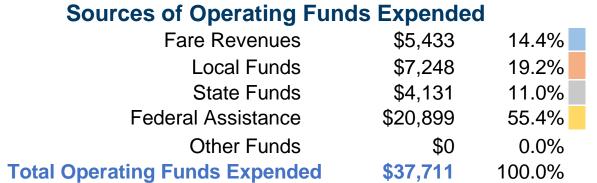

#### **Sources of Capital Funds Expended**

Fare Revenues \$0
Local Funds \$0
State Funds \$0
Federal Assistance \$0
Other Funds \$0

Total Capital Funds Expended \$0