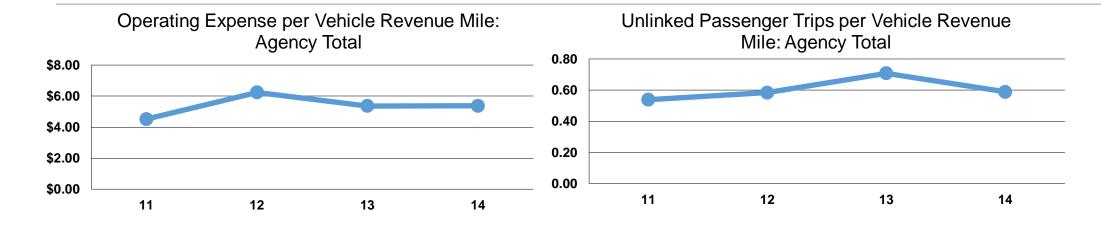

#### **Service Efficiency**

| Mode            | Operating Expenses per Vehicle Revenue Mile | Operating Expenses per Vehicle Revenue Hour |  |
|-----------------|---------------------------------------------|---------------------------------------------|--|
| Demand Response | \$5.37                                      | \$28.21                                     |  |
| Total           | \$5.37                                      | \$28.21                                     |  |

## **Service Effectiveness**

|                 | Operating Expenses per Unlinked | Unlinked Trips per<br>Vehicle Revenue | Unlinked Trips per<br>Vehicle Revenue |
|-----------------|---------------------------------|---------------------------------------|---------------------------------------|
| Mode            | Passenger Trip                  | Mile                                  | Hour                                  |
| Demand Response | \$9.13                          | 0.6                                   | 3.1                                   |
| Total           | \$9.13                          | 0.6                                   | 3.1                                   |