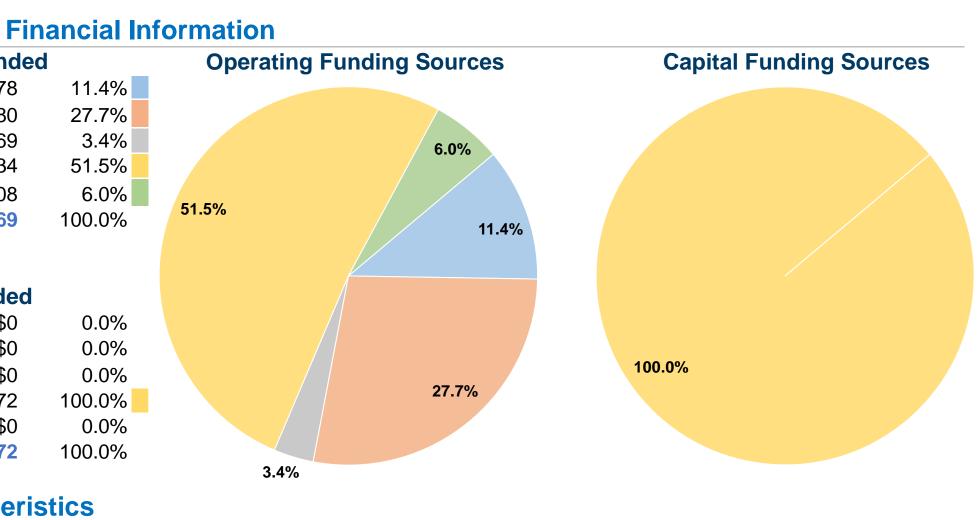

### **Sources of Operating Funds Expended** \$456,378 Fare Revenues \$1,112,280 Local Funds State Funds \$136,869 \$2,065,234 Federal Assistance \$241,208

Other Funds **Total Operating Funds Expended** \$4,011,969

# **Sources of Capital Funds Expended**

| · · · · · · · · · · · · · · · · · · · |           |
|---------------------------------------|-----------|
| Fare Revenues                         | \$0       |
| Local Funds                           | \$0       |
| State Funds                           | \$0       |
| Federal Assistance                    | \$457,672 |
| Other Funds                           | \$0       |
| Total Capital Funds Expended          | \$457,672 |
|                                       |           |