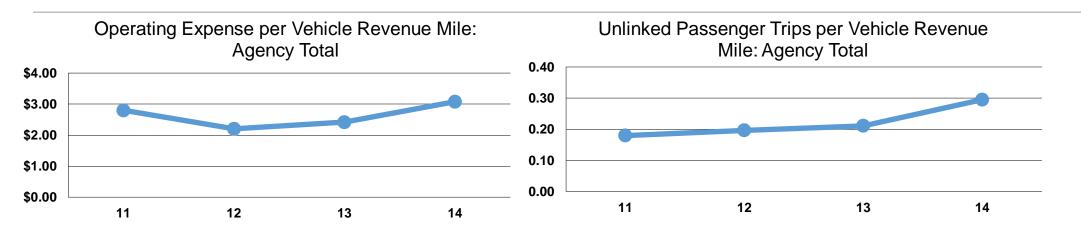

# Service Efficiency

| Mode            | Operating Expenses per<br>Vehicle Revenue Mile | Operating Expenses per<br>Vehicle Revenue Hour |  |  |
|-----------------|------------------------------------------------|------------------------------------------------|--|--|
| Demand Response | \$3.08                                         | \$44.57                                        |  |  |
| Total           | <b>\$3.08</b>                                  | <b>\$44.57</b>                                 |  |  |

| Service Effectiveness              |                                                                 |                                                                                                             |  |  |
|------------------------------------|-----------------------------------------------------------------|-------------------------------------------------------------------------------------------------------------|--|--|
| Operating Expenses<br>per Unlinked | Unlinked Trips per<br>Vehicle Revenue                           | Unlinked Trips per<br>Vehicle Revenue                                                                       |  |  |
| Passenger Trip                     | Mile                                                            | Hour                                                                                                        |  |  |
| \$10.43                            | 0.3                                                             | 4.3                                                                                                         |  |  |
| \$10.43                            | 0.3                                                             | 4.3                                                                                                         |  |  |
|                                    | Operating Expenses<br>per Unlinked<br>Passenger Trip<br>\$10.43 | Operating Expenses<br>per UnlinkedUnlinked Trips per<br>Vehicle RevenuePassenger Trip<br>\$10.43Mile<br>0.3 |  |  |