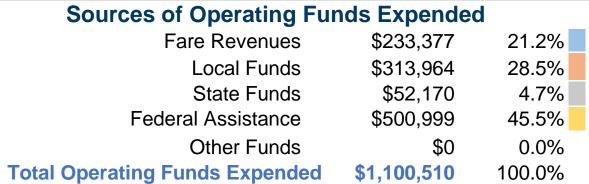

#### **Summary of Operating Expenses (OE)**

\$1,100,510 **Total Operating Expenses** 

#### **Sources of Capital Funds Expended**

| Fare Revenues                | \$0      | 0.0%   |
|------------------------------|----------|--------|
| Local Funds                  | \$0      | 0.0%   |
| State Funds                  | \$0      | 0.0%   |
| Federal Assistance           | \$95,294 | 100.0% |
| Other Funds                  | \$0      | 0.0%   |
| Total Capital Funds Expended | \$95,294 | 100.0% |