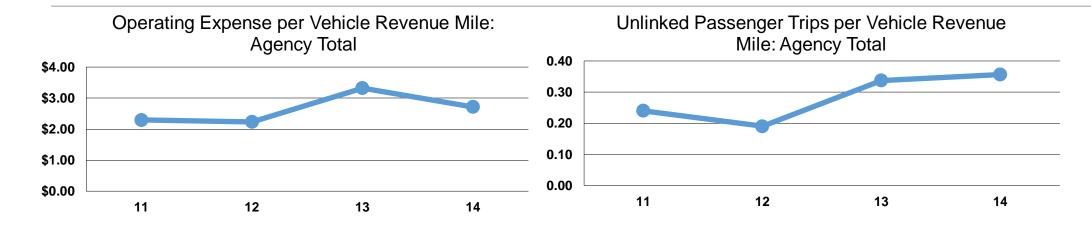

#### **Service Efficiency**

|                 | Operating Expenses per | Operating Expenses per |  |
|-----------------|------------------------|------------------------|--|
| Mode            | Vehicle Revenue Mile   | Vehicle Revenue Hour   |  |
| Demand Response | \$2.71                 | \$24.69                |  |
| Total           | \$2.71                 | \$24.69                |  |

## **Service Effectiveness**

|                 | Operating Expenses per Unlinked | Unlinked Trips per<br>Vehicle Revenue | Unlinked Trips per<br>Vehicle Revenue |  |  |
|-----------------|---------------------------------|---------------------------------------|---------------------------------------|--|--|
| Mode            | Passenger Trip                  | Mile                                  | Hour                                  |  |  |
| Demand Response | \$7.62                          | 0.4                                   | 3.2                                   |  |  |
| Total           | <b>\$7.62</b>                   | 0.4                                   | 3.2                                   |  |  |