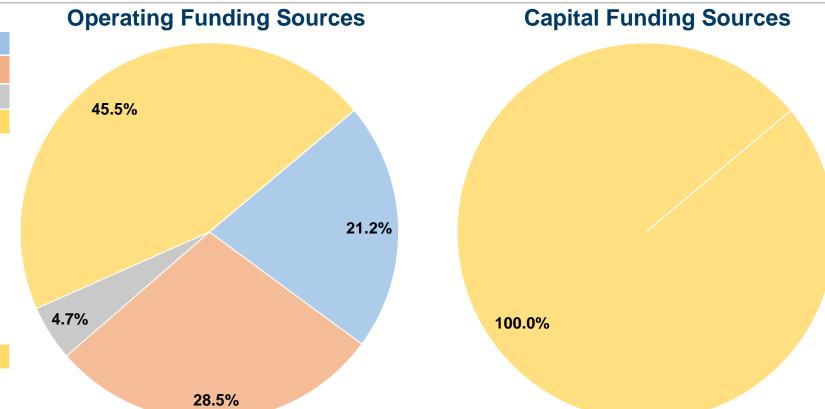

#### **Summary of Operating Expenses (OE)**

\$1,100,510 **Total Operating Expenses** 

#### **Sources of Capital Funds Expended**

| Fare Revenues                | \$0      | 0.0%   |
|------------------------------|----------|--------|
| Local Funds                  | \$0      | 0.0%   |
| State Funds                  | \$0      | 0.0%   |
| Federal Assistance           | \$95,294 | 100.0% |
| Other Funds                  | \$0      | 0.0%   |
| Total Capital Funds Expended | \$95,294 | 100.0% |