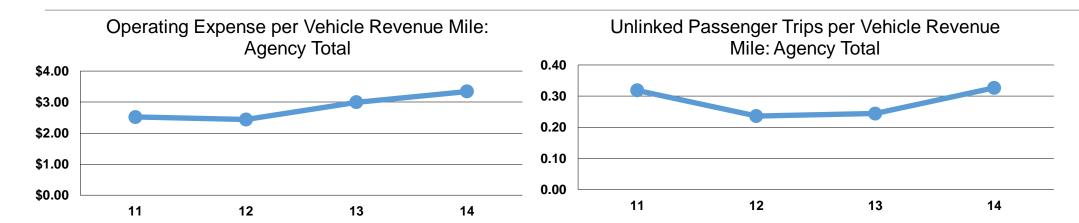

# **Performance Measures**

## **Service Efficiency**

|                 | Operating Expenses per | Operating Expenses per |  |  |
|-----------------|------------------------|------------------------|--|--|
| Mode            | Vehicle Revenue Mile   | Vehicle Revenue Hour   |  |  |
| Demand Response | \$3.34                 | \$45.33                |  |  |
| Total           | \$3.34                 | \$45.33                |  |  |

# Service Effectiveness

| Mode            | Operating Expenses per Unlinked Passenger Trip | Unlinked Trips per<br>Vehicle Revenue<br>Mile | Unlinked Trips per<br>Vehicle Revenue<br>Hour |
|-----------------|------------------------------------------------|-----------------------------------------------|-----------------------------------------------|
| Demand Response | •                                              | 0.3                                           | 4.4                                           |
| Total           | \$10.22                                        | 0.3                                           | 4.4                                           |