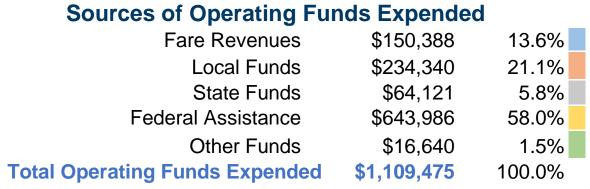

#### **Summary of Operating Expenses (OE)**

\$1,109,475 **Total Operating Expenses** 

### **Financial Information**