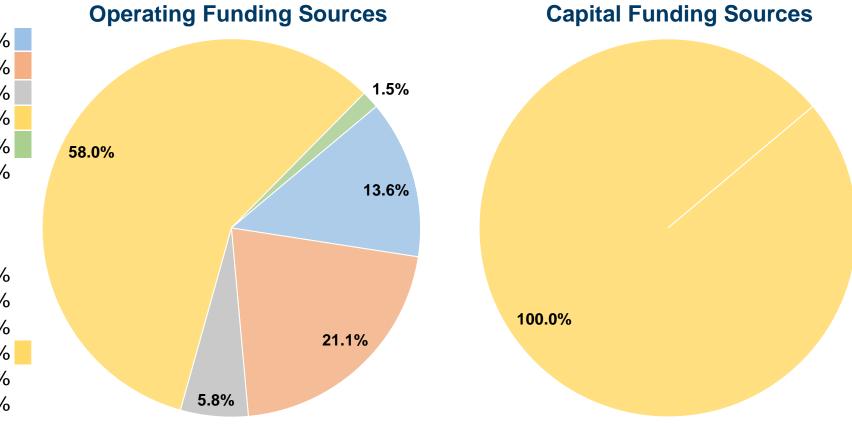

### **Financial Information**

#### **Sources of Capital Funds Expended**

| • • • • • • • • • • • • • • • • • • • |          |        |
|---------------------------------------|----------|--------|
| Fare Revenues                         | \$0      | 0.0%   |
| Local Funds                           | \$0      | 0.0%   |
| State Funds                           | \$0      | 0.0%   |
| Federal Assistance                    | \$78,017 | 100.0% |
| Other Funds                           | \$0      | 0.0%   |
| Total Capital Funds Expended          | \$78,017 | 100.0% |