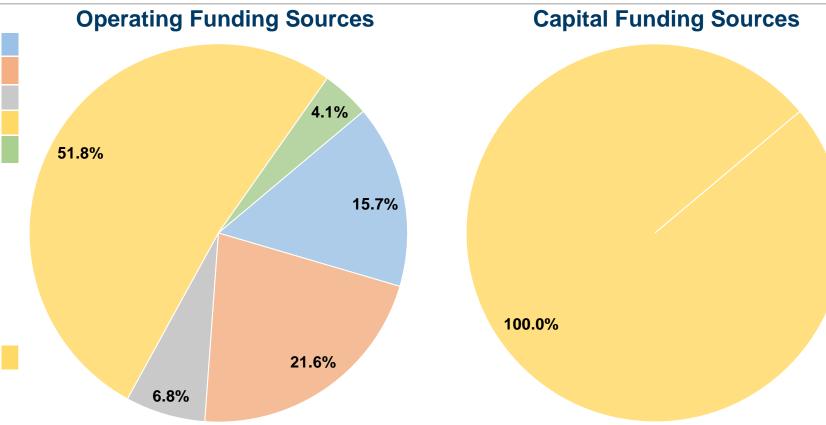

#### **Sources of Capital Funds Expended**

0.0% Fare Revenues \$0 0.0% Local Funds 0.0% State Funds \$94,782 100.0% Federal Assistance \$0 0.0% Other Funds **Total Capital Funds Expended** \$94,782 100.0%