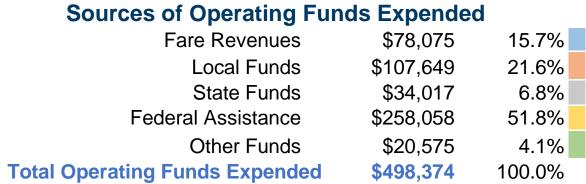

#### **Summary of Operating Expenses (OE)**

\$498,374 Total Operating Expenses

#### **Sources of Capital Funds Expended**

0.0% Fare Revenues \$0 0.0% Local Funds 0.0% State Funds \$94,782 100.0% Federal Assistance \$0 0.0% Other Funds **Total Capital Funds Expended** \$94,782 100.0%