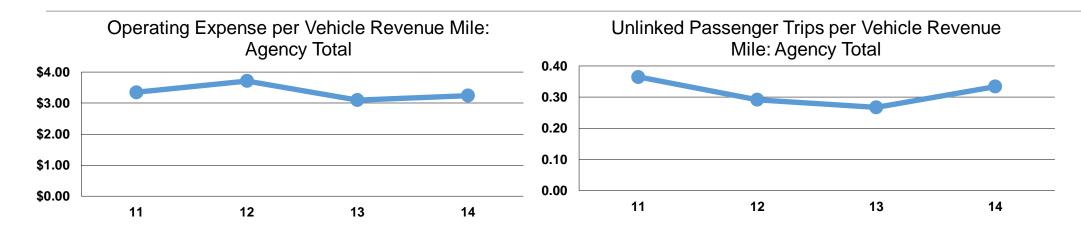

#### **Service Efficiency**

|                 | Operating Expenses per | Operating Expenses per<br>Vehicle Revenue Hour |  |
|-----------------|------------------------|------------------------------------------------|--|
| Mode            | Vehicle Revenue Mile   |                                                |  |
| Demand Response | \$3.24                 | \$42.09                                        |  |
| Total           | \$3.24                 | \$42.09                                        |  |

## **Service Effectiveness**

|                        | Operating Expenses per Unlinked | Unlinked Trips per<br>Vehicle Revenue | Unlinked Trips per<br>Vehicle Revenue |  |  |  |
|------------------------|---------------------------------|---------------------------------------|---------------------------------------|--|--|--|
| Mode                   | Passenger Trip                  | Mile                                  | Hour                                  |  |  |  |
| <b>Demand Response</b> | \$9.70                          | 0.3                                   | 4.3                                   |  |  |  |
| Total                  | \$9.70                          | 0.3                                   | 4.3                                   |  |  |  |