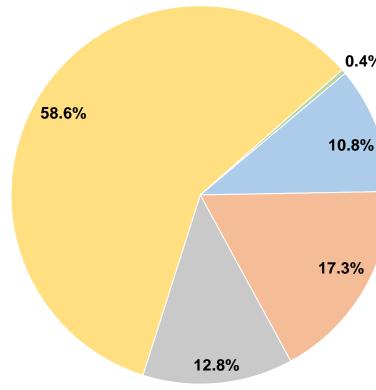

| \$11,264         | <b>\$0</b>               | 8,800                    | 14,260                          | 2,484                           |

#### **Performance Measures**

**Demand Response** 

Mode

**Total** 

#### **Service Efficiency**

|                        |                        | 0               | perating Expenses |
|------------------------|------------------------|-----------------|-------------------|
| Operating Expenses per | Operating Expenses per |                 | per Unlinked      |
| Vehicle Revenue Mile   | Vehicle Revenue Hour   | Mode            | Passenger Trip    |
| \$7.30                 | \$41.90                | Demand Response | \$11.83           |
| \$7.30                 | \$41.90                | Total           | \$11.83           |





**Service Effectiveness** 

**Unlinked Trips per** 

**Vehicle Revenue** 

Mile

0.6

0.6