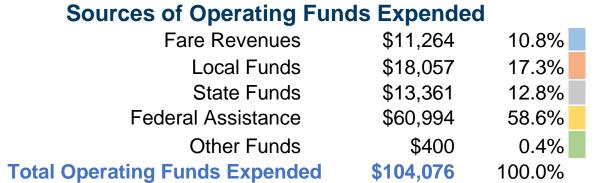

#### **Summary of Operating Expenses (OE)**

\$104,076 Total Operating Expenses

#### **Sources of Capital Funds Expended**

| Fare Revenues                | \$0        |
|------------------------------|------------|
| Local Funds                  | \$0        |
| State Funds                  | \$0        |
| Federal Assistance           | \$0        |
| Other Funds                  | \$0        |
| Total Capital Funds Expended | <b>\$0</b> |