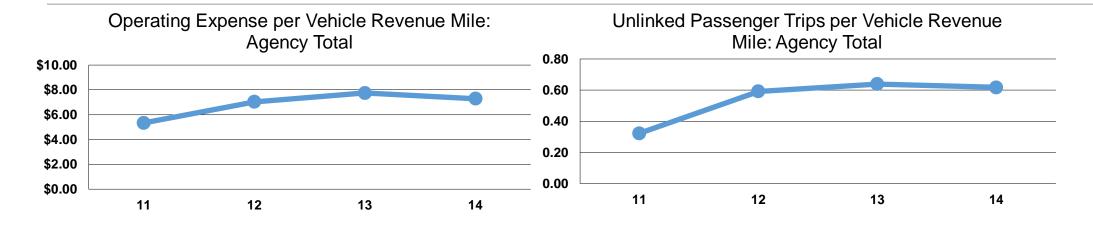

#### **Service Efficiency**

|                        |                        | 0               | perating Expenses |
|------------------------|------------------------|-----------------|-------------------|
| Operating Expenses per | Operating Expenses per |                 | per Unlinked      |
| Vehicle Revenue Mile   | Vehicle Revenue Hour   | Mode            | Passenger Trip    |
| \$7.30                 | \$41.90                | Demand Response | \$11.83           |
| \$7.30                 | \$41.90                | Total           | \$11.83           |

**Service Effectiveness** 

**Unlinked Trips per** 

**Vehicle Revenue** 

Mile

0.6

0.6