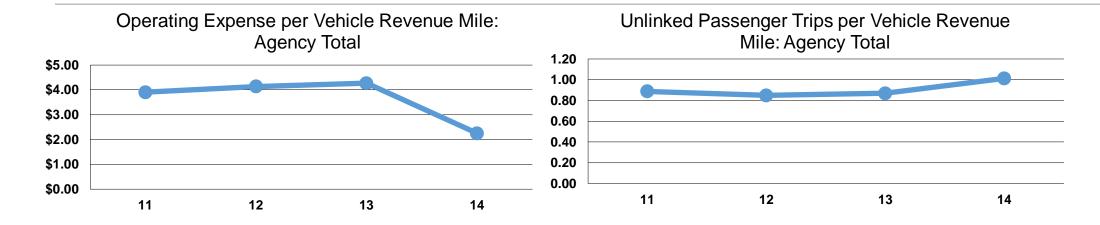

#### **Service Efficiency**

|                 |                        |                        | C               | perating Expenses | Unlinked Trips per |
|-----------------|------------------------|------------------------|-----------------|-------------------|--------------------|
|                 | Operating Expenses per | Operating Expenses per |                 | per Unlinked      | Vehicle Revenue    |
| Mode            | Vehicle Revenue Mile   | Vehicle Revenue Hour   | Mode            | Passenger Trip    | Mile               |
| Demand Response | \$2.25                 | \$46.55                | Demand Response | \$2.22            | 1.0                |
| Total           | \$2.25                 | \$46.55                | Total           | \$2.22            | 1.0                |