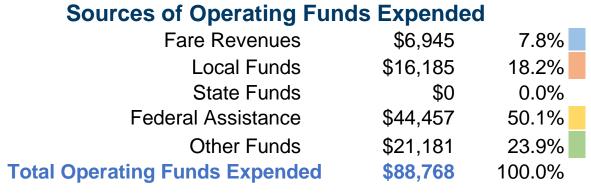

#### **Summary of Operating Expenses (OE)**

\$88,768 Total Operating Expenses

#### **Sources of Capital Funds Expended**

Fare Revenues \$0
Local Funds \$0
State Funds \$0
Federal Assistance \$0
Other Funds \$0
Total Capital Funds Expended \$0

**Service Effectiveness** 

**Unlinked Trips per** 