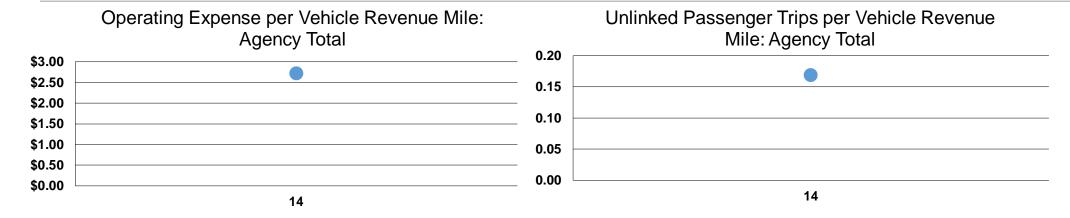

#### **Performance Measures**

#### **Service Efficiency**

| Mode            | Operating Expenses per Vehicle Revenue Mile | Operating Expenses per<br>Vehicle Revenue Hour |
|-----------------|---------------------------------------------|------------------------------------------------|
| Demand Response | \$2.57                                      | \$17.36                                        |
| Bus             | \$2.77                                      | \$19.00                                        |
| Total           | \$2.72                                      | \$18.53                                        |

#### **Service Effectiveness**

|                 | Operating Expenses per Unlinked | Unlinked Trips per<br>Vehicle Revenue | Unlinked Trips per<br>Vehicle Revenue |
|-----------------|---------------------------------|---------------------------------------|---------------------------------------|
| Mode            | Passenger Trip                  | Mile                                  | Hour                                  |
| Demand Response | \$40.85                         | 0.1                                   | 0.4                                   |
| Bus             | \$13.17                         | 0.2                                   | 1.4                                   |
| Total           | \$16.12                         | 0.2                                   | 1.1                                   |