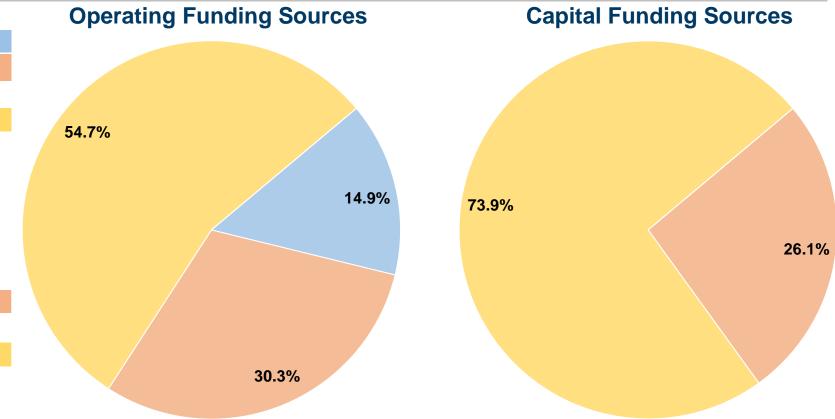

#### **Financial Information**

#### **Sources of Capital Funds Expended**

Fare Revenues 0.0% 26.1% Local Funds \$33,690 \$0 0.0% State Funds Federal Assistance 73.9% \$95,146 \$0 0.0% Other Funds **Total Capital Funds Expended** \$128,836 100.0%