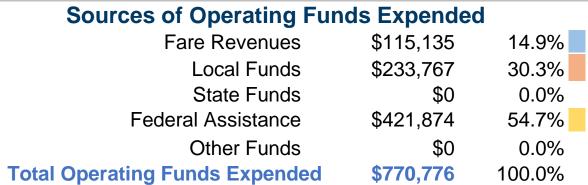

#### **Summary of Operating Expenses (OE)**

\$770,776 Total Operating Expenses

#### **Financial Information**