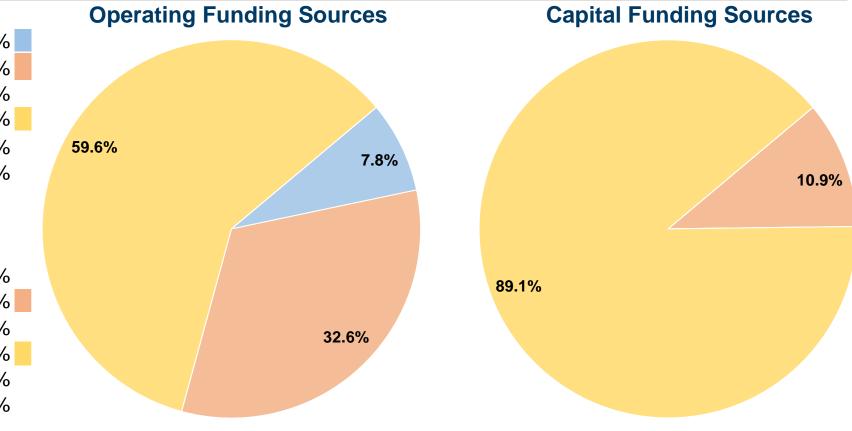

#### **Financial Information**

#### **Sources of Capital Funds Expended**

|                              | <b>—</b> 21 <b>p</b> 011000 |        |
|------------------------------|-----------------------------|--------|
| Fare Revenues                | \$0                         | 0.0%   |
| Local Funds                  | \$6,580                     | 10.9%  |
| State Funds                  | \$0                         | 0.0%   |
| Federal Assistance           | \$53,721                    | 89.1%  |
| Other Funds                  | \$0                         | 0.0%   |
| Total Capital Funds Expended | \$60,301                    | 100.0% |
|                              |                             |        |