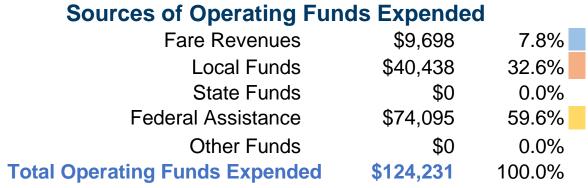

# **Summary of Operating Expenses (OE)**

\$124,230 Total Operating Expenses

#### **Financial Information**