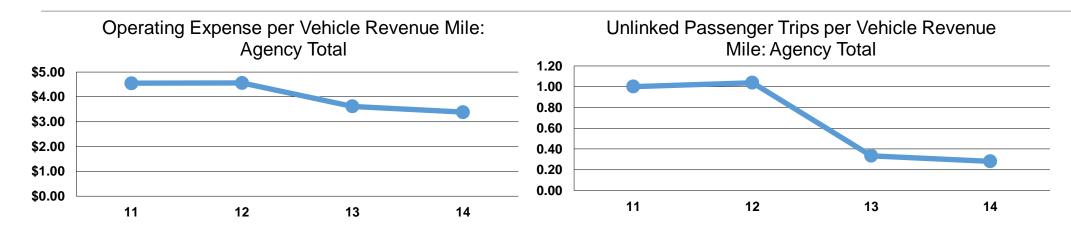

#### **Performance Measures**

#### **Service Efficiency**

| <b>Mode</b>      | Operating Expenses per<br>Vehicle Revenue Mile | Operating Expenses per Vehicle Revenue Hour |  |
|------------------|------------------------------------------------|---------------------------------------------|--|
| nou <del>c</del> | venicle Kevenue wille                          | venicle Revenue noui                        |  |
| Demand Response  | \$3.39                                         | \$27.77                                     |  |
| <b>Total</b>     | \$3.39                                         | \$27.77                                     |  |

## **Service Effectiveness**

|                 | Operating Expenses per Unlinked | Unlinked Trips per<br>Vehicle Revenue | Unlinked Trips per<br>Vehicle Revenue |  |  |
|-----------------|---------------------------------|---------------------------------------|---------------------------------------|--|--|
| Mode            | Passenger Trip                  | Mile                                  | Hour                                  |  |  |
| Demand Response | \$12.05                         | 0.3                                   | 2.3                                   |  |  |
| Total           | \$12.05                         | 0.3                                   | 2.3                                   |  |  |