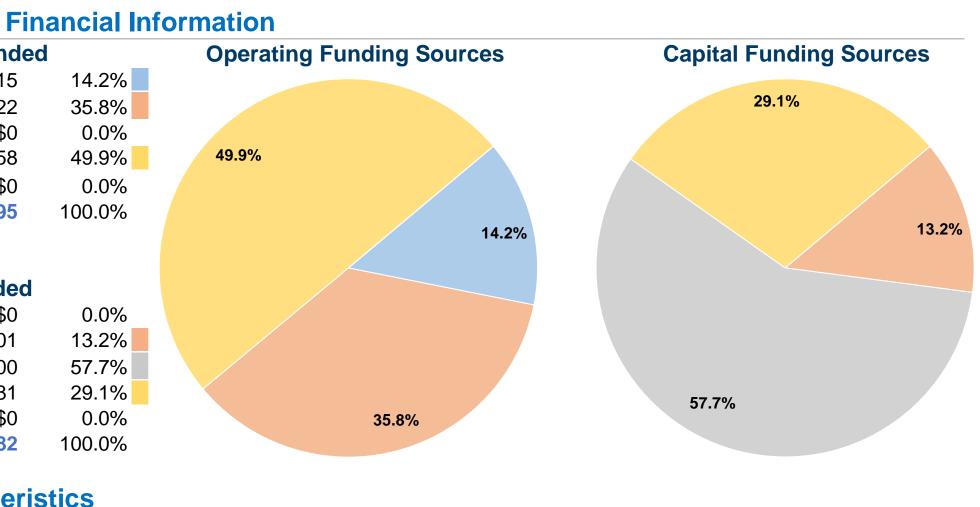

# Sources of Operating Funds ExpendedFare Revenues\$71,915Local Funds\$180,822State Funds\$0Federal Assistance\$252,058Other Funds\$0Total Operating Funds Expended\$504,795

Sources of Capital Funds Expended

| Fare Revenues               | \$0          |
|-----------------------------|--------------|
| Local Funds                 | \$21,501     |
| State Funds                 | \$94,100     |
| Federal Assistance          | \$47,481     |
| Other Funds                 | \$0          |
| Total Capital Funds Expende | ed \$163,082 |
|                             |              |