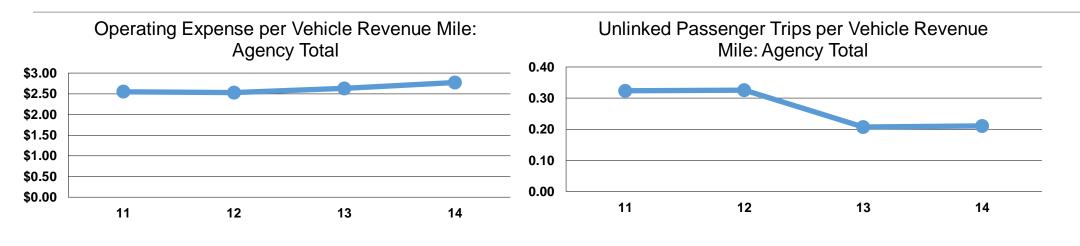

# Service Efficiency

| Mode            | Operating Expenses per<br>Vehicle Revenue Mile | Operating Expenses per<br>Vehicle Revenue Hour |  |
|-----------------|------------------------------------------------|------------------------------------------------|--|
| Demand Response | \$2.77                                         | \$27.85                                        |  |
| Total           | <b>\$2.77</b>                                  | <b>\$27.85</b>                                 |  |

|                 | Service Effectiveness                                |                                               |                                               |  |
|-----------------|------------------------------------------------------|-----------------------------------------------|-----------------------------------------------|--|
| Mode            | Operating Expenses<br>per Unlinked<br>Passenger Trip | Unlinked Trips per<br>Vehicle Revenue<br>Mile | Unlinked Trips per<br>Vehicle Revenue<br>Hour |  |
|                 | • •                                                  |                                               |                                               |  |
| Demand Response | \$13.18                                              | 0.2                                           | 2.1                                           |  |
| Total           | \$13.18                                              | 0.2                                           | 2.1                                           |  |