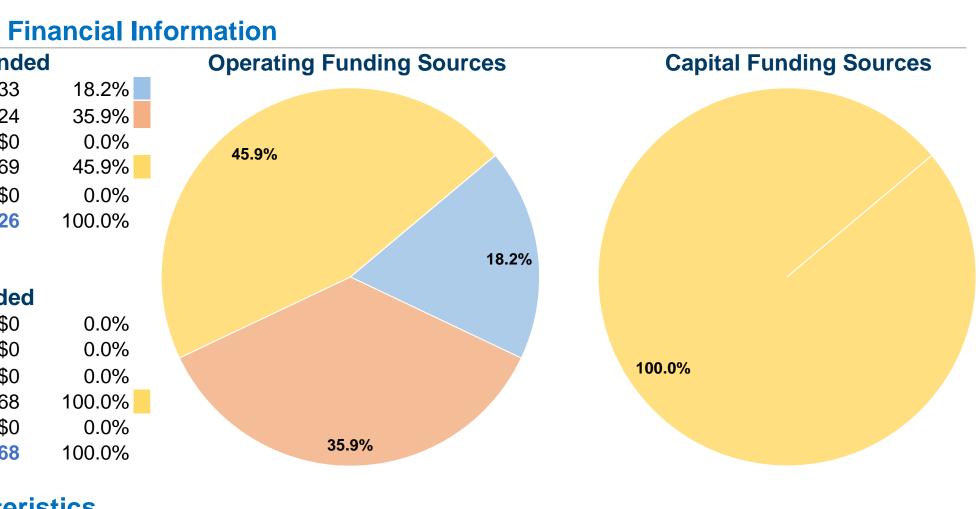

#### ces of Operating Funds Expended Fare Revenues \$27,633 \$54,624 Local Funds State Funds \$0 Federal Assistance \$69,869 Other Funds \$0 **Total Operating Funds Expended** \$152,126

#### **Sources of Capital Funds Expended**

| Fare Revenues                | \$0      |
|------------------------------|----------|
| Local Funds                  | \$0      |
| State Funds                  | \$0      |
| Federal Assistance           | \$10,468 |
| Other Funds                  | \$0      |
| Total Capital Funds Expended | \$10,468 |