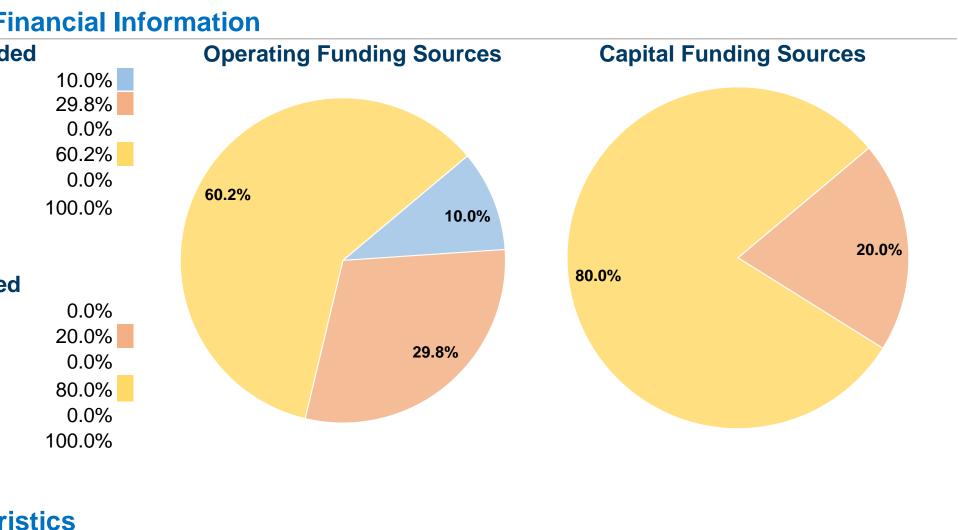

| General Infor                                                                                               | rmation                                                            |                                                                        |                                                                                   | Fir                                               | nancial In                                                 | formation                                             |                                                       |                                                          |                                                                    |
|-------------------------------------------------------------------------------------------------------------|--------------------------------------------------------------------|------------------------------------------------------------------------|-----------------------------------------------------------------------------------|---------------------------------------------------|------------------------------------------------------------|-------------------------------------------------------|-------------------------------------------------------|----------------------------------------------------------|--------------------------------------------------------------------|
| <b>Federally Recognized Tribal S</b><br>172 Navajo Nation Reservation and<br>AZNMUT                         |                                                                    |                                                                        | of Operating Fu<br>Fare Revenues<br>Local Funds<br>State Funds<br>eral Assistance | \$246,886<br>\$732,959<br>\$0<br>\$1,479,521      | 10.0%<br>29.8%<br>0.0%<br>60.2%                            | Operating                                             | g Funding Sources                                     | Capital Fundir                                           | ng Sources                                                         |
| Service Consumption<br>250,842 Annual Unlinkee                                                              | d Trips (UPT)                                                      | Total Operating I                                                      | Other Funds<br>Funds Expended                                                     | \$0<br><b>\$2,459,366</b>                         | 0.0%<br>100.0%                                             | 60.2%                                                 | 10.0%                                                 |                                                          | 20.0%                                                              |
| Service Supplied<br>860,909 Annual Vehicle Revenue Miles (VRM)<br>23,866 Annual Vehicle Revenue Hours (VRH) |                                                                    | Sources of Capital Fund<br>Fare Revenues<br>Local Funds<br>State Funds |                                                                                   | <b>ds Expended</b><br>\$0<br>\$3,410<br>\$0       | 0.0%<br>20.0%<br>0.0%                                      |                                                       | 29.8%                                                 | 80.0%                                                    | 20.0 %                                                             |
| Database Information<br>NTDID: 90005<br>Reporter Type: Tribal Reporter                                      |                                                                    |                                                                        | eral Assistance<br>Other Funds<br>Funds Expended                                  | \$13,642<br>\$0<br><b>\$17,052</b>                | 80.0%<br>0.0%<br>100.0%                                    |                                                       |                                                       |                                                          |                                                                    |
|                                                                                                             |                                                                    |                                                                        | Modal                                                                             | Characteris                                       | stics                                                      |                                                       |                                                       |                                                          |                                                                    |
| <b>Operation Characteristics</b>                                                                            | peration Characteristics<br>Vehicles Opera<br>at Maximum Ser       |                                                                        |                                                                                   |                                                   |                                                            |                                                       |                                                       |                                                          |                                                                    |
| Mode<br>Commuter Bus<br>Total                                                                               | Directly<br>Operated<br>18<br>18                                   | Purchased<br>Transportation<br>-<br>-                                  | <b>Operating</b><br><b>Expenses</b><br>\$2,459,366<br><b>\$2,459,366</b>          | Fare<br>Revenues<br>\$246,886<br><b>\$246,886</b> | Uses of<br>Capital<br>Funds<br>\$17,052<br><b>\$17,052</b> | Annual<br>Unlinked Trips<br>250,842<br><b>250,842</b> | Annual Vehicle<br>Revenue Miles<br>860,909<br>860,909 |                                                          | Average Fleet Ag<br>in Years<br>4                                  |
| Performance Measures                                                                                        | Sorvio                                                             |                                                                        |                                                                                   |                                                   |                                                            |                                                       |                                                       | Service Effectiveness                                    |                                                                    |
| Mode<br>Commuter Bus<br>Total                                                                               | Operating Expenses per<br>Vehicle Revenue Mile<br>\$2.86<br>\$2.86 | Vehicle                                                                | Expenses per<br>Revenue Hour<br>\$103.05<br><b>\$103.05</b>                       |                                                   | Co                                                         | ode<br>ommuter Bus<br>otal                            | Operating Expenses<br>per Unlinked                    | Unlinked Trips per<br>Vehicle Revenue Mile<br>0.3<br>0.3 | Unlinked Trips per<br>Vehicle Revenue<br>Hou<br>10.<br><b>10</b> . |
| Operating Expense per Vehicle<br>Agency Total                                                               | Revenue Mile:<br>0.40                                              | •                                                                      | er Trips per Vehicle F<br>: Agency Total                                          | Revenue                                           |                                                            |                                                       |                                                       |                                                          |                                                                    |
| 3.00<br>2.00<br>1.00<br>0.00<br>11 12 13<br>otes:                                                           | 0.30<br>0.20<br>0.10<br>0.00                                       | 11 12                                                                  | 13                                                                                | 14                                                |                                                            |                                                       |                                                       |                                                          |                                                                    |