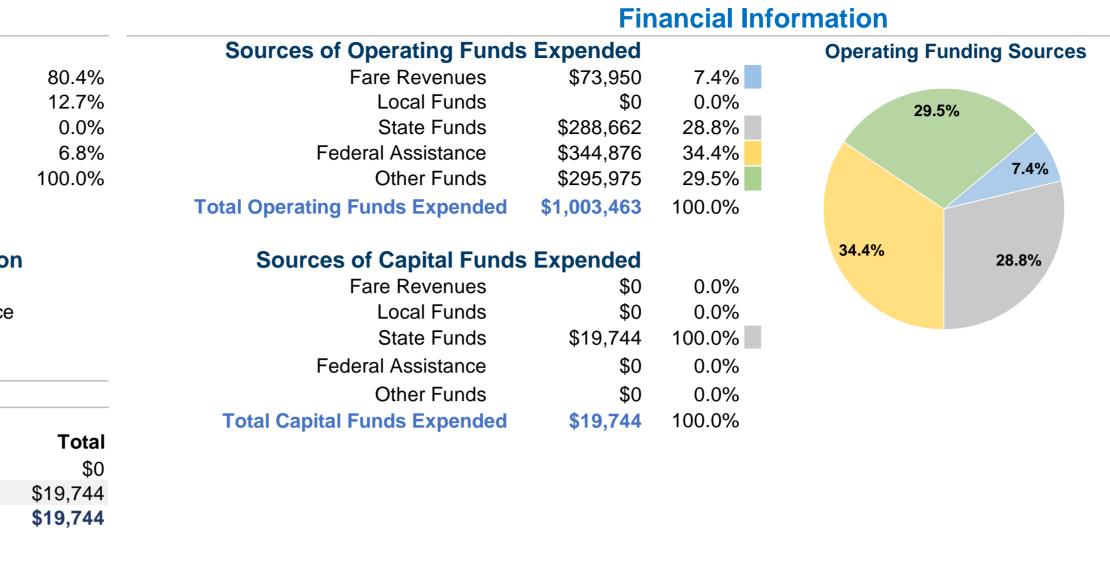

### Summary of Operating Expenses (OE) Salary, Wages, Benefits \$232,595 Materials and Supplies \$36,859 Purchased Transportation \$0 \$19,750 Other Operating Expenses

Total Operating Expenses \$289,204 Reconciling OE Cash Expenditures \$6,581

#### **Modal Information Uses of Capital Funds** Systems and Facilities and Revenue Vehicles Guideways Stations Other Mode Demand Response \$0 \$0 \$0 \$0 Bus \$0 \$0 \$0 \$19,744 Total **\$0 \$0 \$0** \$19,744