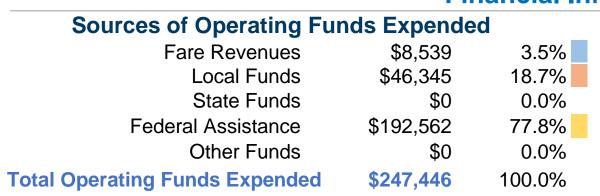

# Susanville Indian Rancheria (SIR)

**2014 Annual Agency Profile** 745 Joaquin Susanville, CA 96130

Tribal Administrator: Mr. James Mackay 530-251-5631

#### **General Information**

### **Federally Recognized Tribal Statistical Areas** 274 Susanville Indian Rancheria and Off-Reservation Trust

Land, CA

#### **Service Consumption**

4,498 Annual Unlinked Trips (UPT)

## **Service Supplied**

136,363 Annual Vehicle Revenue Miles (VRM) 4,434 Annual Vehicle Revenue Hours (VRH)

#### **Database Information**

**NTDID**: 99256 Reporter Type: Tribal Reporter

# **Financial Information**



### **Sources of Capital Funds Expended**

| Fare Revenues                       | \$0       | 0.0%   |  |
|-------------------------------------|-----------|--------|--|
| Local Funds                         | \$22,228  | 10.3%  |  |
| State Funds                         | \$0       | 0.0%   |  |
| Federal Assistance                  | \$193,967 | 89.6%  |  |
| Other Funds                         | \$270     | 0.1%   |  |
| <b>Total Capital Funds Expended</b> | \$216,465 | 100.0% |  |
|                                     |           |        |  |



#### **Modal Characteristics**

# **Operation Characteristics**

### **Vehicles Operated** at Maximum Service

|                 |          |                       |                 |          | Uses of      |                       |