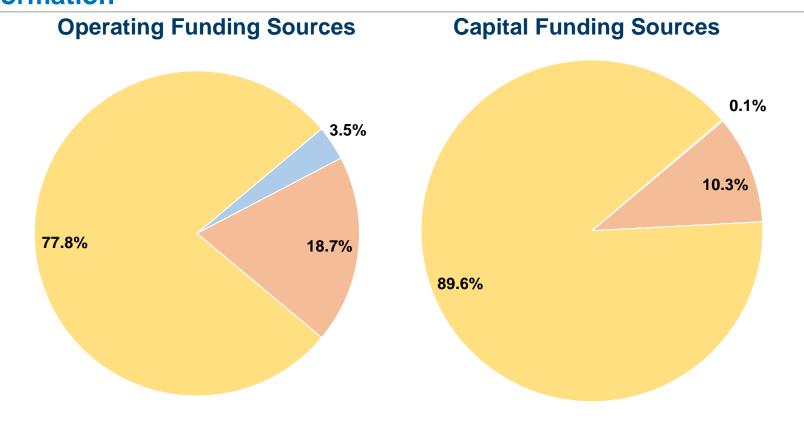

### **Sources of Capital Funds Expended**

| Fare Revenues                       | \$0       | 0.0%   |  |
|-------------------------------------|-----------|--------|--|
| Local Funds                         | \$22,228  | 10.3%  |  |
| State Funds                         | \$0       | 0.0%   |  |
| Federal Assistance                  | \$193,967 | 89.6%  |  |
| Other Funds                         | \$270     | 0.1%   |  |
| <b>Total Capital Funds Expended</b> | \$216,465 | 100.0% |  |
|                                     |           |        |  |