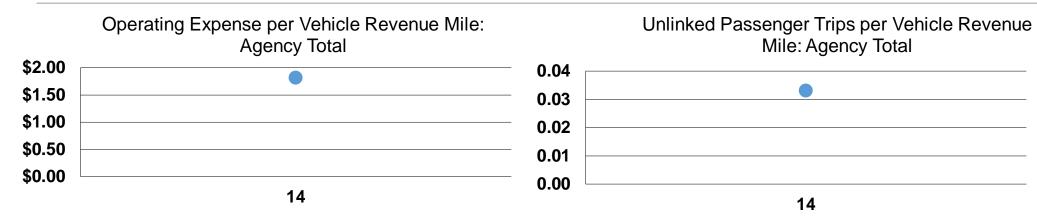

#### **Service Efficiency**

| Mode            | Operating Expenses per<br>Vehicle Revenue Mile | Operating Expenses per<br>Vehicle Revenue Hour |
|-----------------|------------------------------------------------|------------------------------------------------|
| Demand Response | \$1.81                                         | \$54.26                                        |
| Bus             | \$1.81                                         | \$55.86                                        |
| Total           | \$1.81                                         | \$55.81                                        |

#### **Service Effectiveness**

|                 | Operating Expenses per Unlinked | • •                  | Unlinked Trips per<br>Vehicle Revenue |
|-----------------|---------------------------------|----------------------|---------------------------------------|
| Mode            | Passenger Trip                  | Vehicle Revenue Mile | Hour                                  |
| Demand Response | \$258.63                        | 0.0                  | 0.2                                   |
| Bus             | \$53.65                         | 0.0                  | 1.0                                   |
| Total           | \$55.01                         | 0.0                  | 1.0                                   |