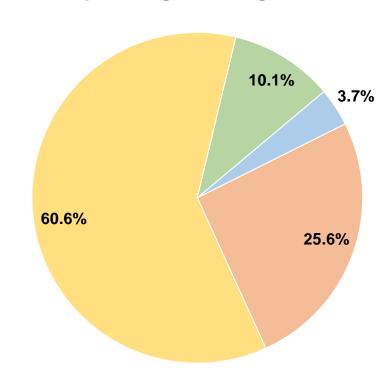

#### **Sources of Operating Funds Expended** 3.7% \$35,424 Fare Revenues \$242,113 25.6% Local Funds State Funds \$0 0.0% 60.6% Federal Assistance \$573,341 10.1% \$96,000 Other Funds

**Total Operating Funds Expended** \$946,878