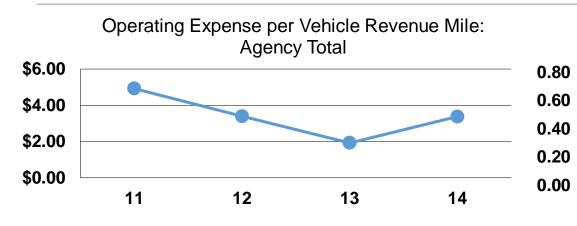

## **Performance Measures**

| Mode  | Operating Expenses per<br>Vehicle Revenue Mile | Operating Expenses per<br>Vehicle Revenue Hour |
|-------|------------------------------------------------|------------------------------------------------|
| Bus   | \$2.50                                         | \$52.56                                        |
| Total | \$2.50                                         | \$52.56                                        |