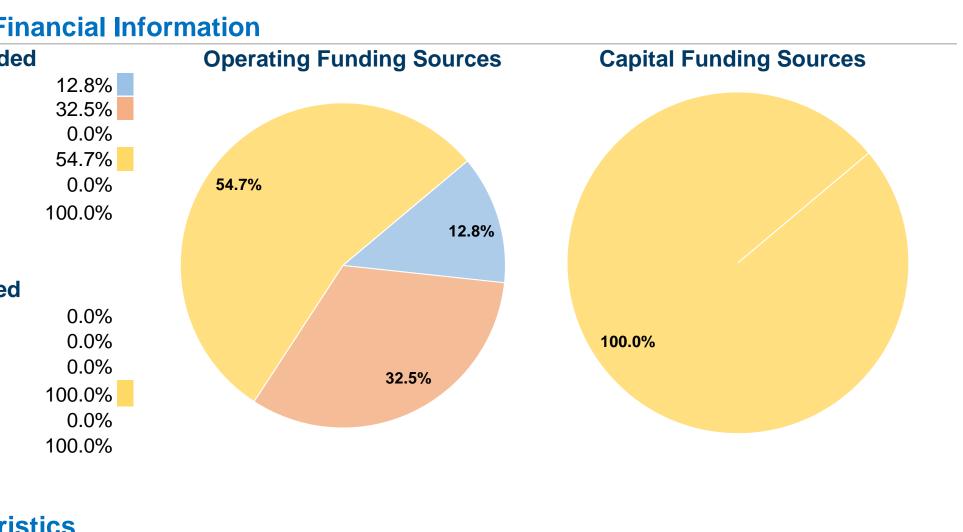

| <b>General Information</b>                       |                      | Financial Information                   |                                                                |                                         |                                 |                          |                                  |                                 |                               |  |
|--------------------------------------------------|----------------------|-----------------------------------------|----------------------------------------------------------------|-----------------------------------------|---------------------------------|--------------------------|----------------------------------|---------------------------------|-------------------------------|--|
| Federally Recognized Tribal Statistical Areas    |                      | Sources of Operating Funds Expended     |                                                                |                                         |                                 | Operating                | <b>Operating Funding Sources</b> |                                 | Capital Funding Sources       |  |
| 24 Blue Lake Rancheria and Off-Reserva           |                      |                                         | Fare Revenues<br>Local Funds<br>State Funds<br>eral Assistance | \$13,954<br>\$35,398<br>\$0<br>\$59,561 | 12.8%<br>32.5%<br>0.0%<br>54.7% |                          |                                  |                                 |                               |  |
|                                                  |                      |                                         | Other Funds                                                    | \$0                                     | 0.0%                            | 54.7%                    |                                  |                                 |                               |  |
| Service Consumption<br>19,660 Annual Unlinked Tr | ips (UPT)            | Total Operating F                       | unds Expended                                                  | \$108,913                               | 100.0%                          |                          | 12.8%                            |                                 |                               |  |
| Service Supplied                                 |                      | Sources of Capital Funds Expended       |                                                                |                                         |                                 |                          |                                  |                                 |                               |  |
| 43,540 Annual Vehicle Revenue Miles (VRM)        |                      | Fare Revenues                           |                                                                | \$0                                     | 0.0%                            |                          |                                  |                                 |                               |  |
| 2,072 Annual Vehicle Rev                         | enue Hours (VRH)     |                                         | Local Funds                                                    | \$0                                     | 0.0%                            |                          |                                  | 100.0%                          |                               |  |
|                                                  |                      |                                         | State Funds                                                    | \$0                                     | 0.0%                            |                          | 32.5%                            |                                 |                               |  |
| Database Information                             |                      | Federal Assistance                      |                                                                | \$127,597                               | 100.0%                          |                          |                                  | T                               |                               |  |
| NTDID: 99292<br>Reporter Type: Tribal Reporter   |                      | Total Capital F                         | Other Funds<br>Funds Expended                                  | \$0<br><b>\$127,597</b>                 | 0.0%<br>100.0%                  |                          |                                  |                                 |                               |  |
|                                                  |                      |                                         | Modal                                                          | Characteri                              | stics                           |                          |                                  |                                 |                               |  |
| <b>Operation Characteristics</b>                 |                      |                                         |                                                                |                                         |                                 |                          |                                  |                                 |                               |  |
|                                                  | •                    | Vehicles Operated<br>at Maximum Service |                                                                |                                         |                                 |                          |                                  |                                 |                               |  |
| Mode                                             | Directly<br>Operated | Purchased<br>Transportation             | Operating<br>Expenses                                          | Fare<br>Revenues                        | Uses of<br>Capital<br>Funds     | Annual<br>Unlinked Trips | Annual Vehicle<br>Revenue Miles  | Annual Vehicle<br>Revenue Hours | Average Fleet Age<br>in Years |  |
| Bus                                              | 2                    | -                                       | \$108,913                                                      | \$13,954                                | \$127,597                       | 19,660                   | 43,540                           | 2,072                           | 3.7                           |  |
| Total                                            | 2                    |                                         | \$108,913                                                      | \$13,954                                | \$127,597                       | 19,660                   | 43,540                           | 2,072                           | 0.1                           |  |