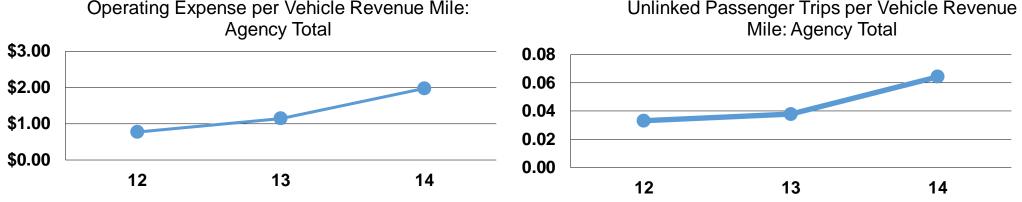

## **Performance Measures**

|                       | <b>Operating Expenses per</b> | <b>Operating Expenses per</b>            |
|-----------------------|-------------------------------|------------------------------------------|
| Mode                  | Vehicle Revenue Mile          | Vehicle Revenue Hour                     |
| Demand Response       | \$1.63                        | \$26.14                                  |
| Total                 | \$1.63                        | \$26.14                                  |
| Operating Expense per | Vehicle Revenue Mile:         | Unlinked Passenger Trips per Vehicle Rev |