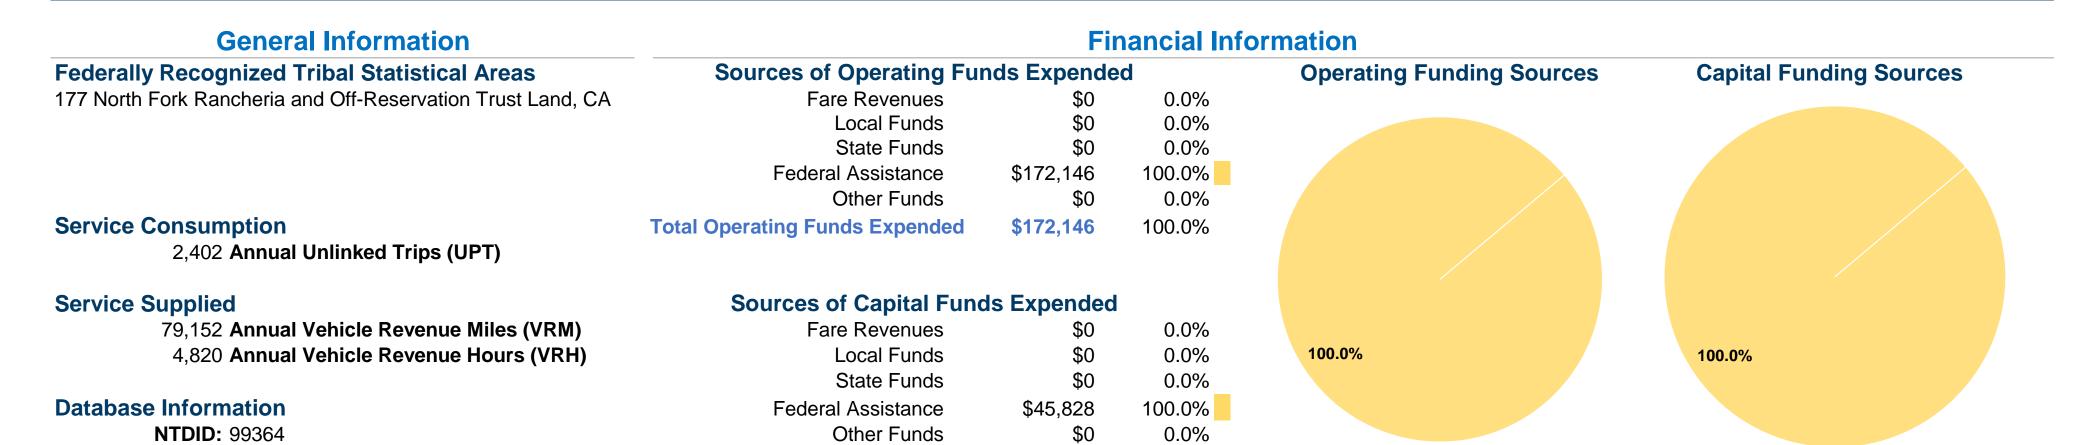

#### **Modal Characteristics**

\$45,828

100.0%

**Total Capital Funds Expended** 

# Vehicles Operated at Maximum Service

|                 |          | Uses of Control of the Control of th |                 |            |          |                       |                       |                       |                   |
|-----------------|----------|--------------------------------------------------------------------------------------------------------------------------------------------------------------------------------------------------------------------------------------------------------------------------------------------------------------------------------------------------------------------------------------------------------------------------------------------------------------------------------------------------------------------------------------------------------------------------------------------------------------------------------------------------------------------------------------------------------------------------------------------------------------------------------------------------------------------------------------------------------------------------------------------------------------------------------------------------------------------------------------------------------------------------------------------------------------------------------------------------------------------------------------------------------------------------------------------------------------------------------------------------------------------------------------------------------------------------------------------------------------------------------------------------------------------------------------------------------------------------------------------------------------------------------------------------------------------------------------------------------------------------------------------------------------------------------------------------------------------------------------------------------------------------------------------------------------------------------------------------------------------------------------------------------------------------------------------------------------------------------------------------------------------------------------------------------------------------------------------------------------------------------|-----------------|------------|----------|-----------------------|-----------------------|-----------------------|-------------------|
|                 | Directly | Purchased                                                                                                                                                                                                                                                                                                                                                                                                                                                                                                                                                                                                                                                                                                                                                                                                                                                                                                                                                                                                                                                                                                                                                                                                                                                                                                                                                                                                                                                                                                                                                                                                                                                                                                                                                                                                                                                                                                                                                                                                                                                                                                                      | Operating       | Fare       | Capital  | Annual                | <b>Annual Vehicle</b> | <b>Annual Vehicle</b> | Average Fleet Age |
| Mode            | Operated | <b>Transportation</b>                                                                                                                                                                                                                                                                                                                                                                                                                                                                                                                                                                                                                                                                                                                                                                                                                                                                                                                                                                                                                                                                                                                                                                                                                                                                                                                                                                                                                                                                                                                                                                                                                                                                                                                                                                                                                                                                                                                                                                                                                                                                                                          | <b>Expenses</b> | Revenues   | Funds    | <b>Unlinked Trips</b> | <b>Revenue Miles</b>  | <b>Revenue Hours</b>  | in Years¹         |
| Demand Response | 3        | -                                                                                                                                                                                                                                                                                                                                                                                                                                                                                                                                                                                                                                                                                                                                                                                                                                                                                                                                                                                                                                                                                                                                                                                                                                                                                                                                                                                                                                                                                                                                                                                                                                                                                                                                                                                                                                                                                                                                                                                                                                                                                                                              | \$172,147       | \$0        | \$45,828 | 2,402                 | 79,152                | 4,820                 | 1.3               |
| Total           | 3        | -                                                                                                                                                                                                                                                                                                                                                                                                                                                                                                                                                                                                                                                                                                                                                                                                                                                                                                                                                                                                                                                                                                                                                                                                                                                                                                                                                                                                                                                                                                                                                                                                                                                                                                                                                                                                                                                                                                                                                                                                                                                                                                                              | \$172,147       | <b>\$0</b> | \$45,828 | 2,402                 | 79,152                | 4,820                 |                   |