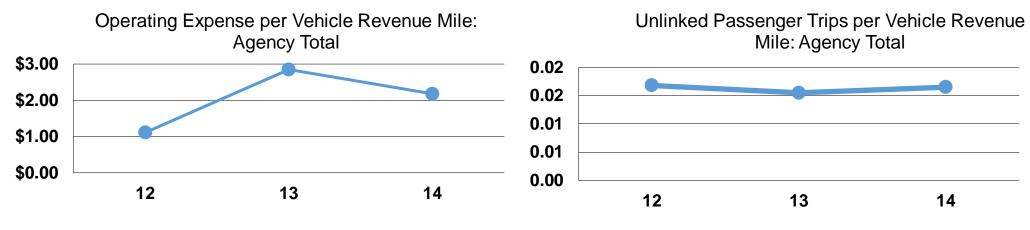

### **Service Efficiency**

| Mode                  | Operating Expenses per<br>Vehicle Revenue Mile | Operating Expenses per<br>Vehicle Revenue Hour |  |
|-----------------------|------------------------------------------------|------------------------------------------------|--|
| Demand Response Total | \$2.17<br><b>\$2.17</b>                        | \$35.72<br><b>\$35.72</b>                      |  |

## Service Effectiveness

|                 | Operating Expenses per Unlinked | Unlinked Trips per   | Unlinked Trips per<br>Vehicle Revenue |  |
|-----------------|---------------------------------|----------------------|---------------------------------------|--|
| Mode            | •                               | Vehicle Revenue Mile | Hour                                  |  |
| Demand Response | \$71.67                         | 0.0                  | 0.5                                   |  |
| Total           | \$71.67                         | 0.0                  | 0.5                                   |  |