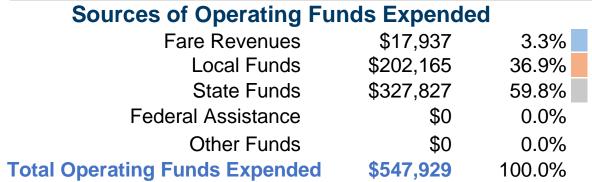

# **Financial Information**

# **Vehicles Operated at Maximum Service**

|                 | Uses of Control of the Control of th |                |           |          |              |                       |                       |                       |                   |
|-----------------|--------------------------------------------------------------------------------------------------------------------------------------------------------------------------------------------------------------------------------------------------------------------------------------------------------------------------------------------------------------------------------------------------------------------------------------------------------------------------------------------------------------------------------------------------------------------------------------------------------------------------------------------------------------------------------------------------------------------------------------------------------------------------------------------------------------------------------------------------------------------------------------------------------------------------------------------------------------------------------------------------------------------------------------------------------------------------------------------------------------------------------------------------------------------------------------------------------------------------------------------------------------------------------------------------------------------------------------------------------------------------------------------------------------------------------------------------------------------------------------------------------------------------------------------------------------------------------------------------------------------------------------------------------------------------------------------------------------------------------------------------------------------------------------------------------------------------------------------------------------------------------------------------------------------------------------------------------------------------------------------------------------------------------------------------------------------------------------------------------------------------------|----------------|-----------|----------|--------------|-----------------------|-----------------------|-----------------------|-------------------|
|                 | Directly                                                                                                                                                                                                                                                                                                                                                                                                                                                                                                                                                                                                                                                                                                                                                                                                                                                                                                                                                                                                                                                                                                                                                                                                                                                                                                                                                                                                                                                                                                                                                                                                                                                                                                                                                                                                                                                                                                                                                                                                                                                                                                                       | Purchased      | Operating | Fare     | Capital      | Annual                | <b>Annual Vehicle</b> | <b>Annual Vehicle</b> | Average Fleet Age |
| Mode            | Operated                                                                                                                                                                                                                                                                                                                                                                                                                                                                                                                                                                                                                                                                                                                                                                                                                                                                                                                                                                                                                                                                                                                                                                                                                                                                                                                                                                                                                                                                                                                                                                                                                                                                                                                                                                                                                                                                                                                                                                                                                                                                                                                       | Transportation | Expenses  | Revenues | <b>Funds</b> | <b>Unlinked Trips</b> | <b>Revenue Miles</b>  | <b>Revenue Hours</b>  | in Years¹         |
| Demand Response | 5                                                                                                                                                                                                                                                                                                                                                                                                                                                                                                                                                                                                                                                                                                                                                                                                                                                                                                                                                                                                                                                                                                                                                                                                                                                                                                                                                                                                                                                                                                                                                                                                                                                                                                                                                                                                                                                                                                                                                                                                                                                                                                                              | -              | \$547,929 | \$17,937 | \$70,052     | 27,379                | 174,687               | 9,738                 | 4.8               |
| Total           | 5                                                                                                                                                                                                                                                                                                                                                                                                                                                                                                                                                                                                                                                                                                                                                                                                                                                                                                                                                                                                                                                                                                                                                                                                                                                                                                                                                                                                                                                                                                                                                                                                                                                                                                                                                                                                                                                                                                                                                                                                                                                                                                                              | -              | \$547,929 | \$17,937 | \$70,052     | 27,379                | 174,687               | 9,738                 |                   |