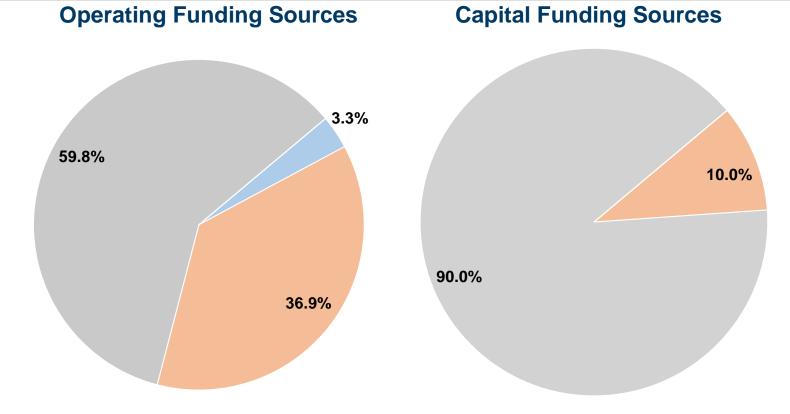

# **Financial Information**

## **Sources of Capital Funds Expended**

| Fare Revenues                       | \$0      | 0.0%   |
|-------------------------------------|----------|--------|
| Local Funds                         | \$7,004  | 10.0%  |
| State Funds                         | \$63,048 | 90.0%  |
| Federal Assistance                  | \$0      | 0.0%   |
| Other Funds                         | \$0      | 0.0%   |
| <b>Total Capital Funds Expended</b> | \$70,052 | 100.0% |

# **Vehicles Operated at Maximum Service**

|                 | Uses of Control of the Control of th |                |           |          |              |                       |                       |                       |                   |
|-----------------|--------------------------------------------------------------------------------------------------------------------------------------------------------------------------------------------------------------------------------------------------------------------------------------------------------------------------------------------------------------------------------------------------------------------------------------------------------------------------------------------------------------------------------------------------------------------------------------------------------------------------------------------------------------------------------------------------------------------------------------------------------------------------------------------------------------------------------------------------------------------------------------------------------------------------------------------------------------------------------------------------------------------------------------------------------------------------------------------------------------------------------------------------------------------------------------------------------------------------------------------------------------------------------------------------------------------------------------------------------------------------------------------------------------------------------------------------------------------------------------------------------------------------------------------------------------------------------------------------------------------------------------------------------------------------------------------------------------------------------------------------------------------------------------------------------------------------------------------------------------------------------------------------------------------------------------------------------------------------------------------------------------------------------------------------------------------------------------------------------------------------------|----------------|-----------|----------|--------------|-----------------------|-----------------------|-----------------------|-------------------|
|                 | Directly                                                                                                                                                                                                                                                                                                                                                                                                                                                                                                                                                                                                                                                                                                                                                                                                                                                                                                                                                                                                                                                                                                                                                                                                                                                                                                                                                                                                                                                                                                                                                                                                                                                                                                                                                                                                                                                                                                                                                                                                                                                                                                                       | Purchased      | Operating | Fare     | Capital      | Annual                | <b>Annual Vehicle</b> | <b>Annual Vehicle</b> | Average Fleet Age |
| Mode            | Operated                                                                                                                                                                                                                                                                                                                                                                                                                                                                                                                                                                                                                                                                                                                                                                                                                                                                                                                                                                                                                                                                                                                                                                                                                                                                                                                                                                                                                                                                                                                                                                                                                                                                                                                                                                                                                                                                                                                                                                                                                                                                                                                       | Transportation | Expenses  | Revenues | <b>Funds</b> | <b>Unlinked Trips</b> | <b>Revenue Miles</b>  | <b>Revenue Hours</b>  | in Years¹         |
| Demand Response | 5                                                                                                                                                                                                                                                                                                                                                                                                                                                                                                                                                                                                                                                                                                                                                                                                                                                                                                                                                                                                                                                                                                                                                                                                                                                                                                                                                                                                                                                                                                                                                                                                                                                                                                                                                                                                                                                                                                                                                                                                                                                                                                                              | -              | \$547,929 | \$17,937 | \$70,052     | 27,379                | 174,687               | 9,738                 | 4.8               |
| Total           | 5                                                                                                                                                                                                                                                                                                                                                                                                                                                                                                                                                                                                                                                                                                                                                                                                                                                                                                                                                                                                                                                                                                                                                                                                                                                                                                                                                                                                                                                                                                                                                                                                                                                                                                                                                                                                                                                                                                                                                                                                                                                                                                                              | -              | \$547,929 | \$17,937 | \$70,052     | 27,379                | 174,687               | 9,738                 |                   |