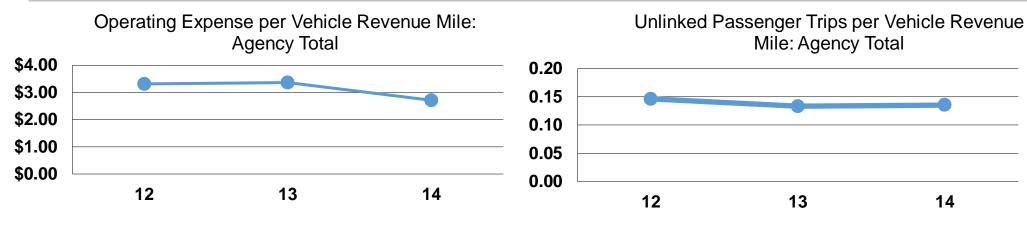

### **Performance Measures**

# **Service Efficiency**

| Operating Expenses per | Operating Expenses per         |  |  |
|------------------------|--------------------------------|--|--|
| Vehicle Revenue Mile   | Vehicle Revenue Hour           |  |  |
| \$3.14                 | \$56.27                        |  |  |
| \$3.14                 | \$56.27                        |  |  |
|                        | Vehicle Revenue Mile<br>\$3.14 |  |  |

## **Service Effectiveness**

|                 | <b>Operating Expenses</b> |                           | <b>Unlinked Trips per</b> |
|-----------------|---------------------------|---------------------------|---------------------------|
|                 | per Unlinked              | <b>Unlinked Trips per</b> | Vehicle Revenue           |
| Mode            | Passenger Trip            | Vehicle Revenue Mile      | Hour                      |
| Demand Response | \$20.01                   | 0.2                       | 2.8                       |
| Total           | \$20.01                   | 0.2                       | 2.8                       |