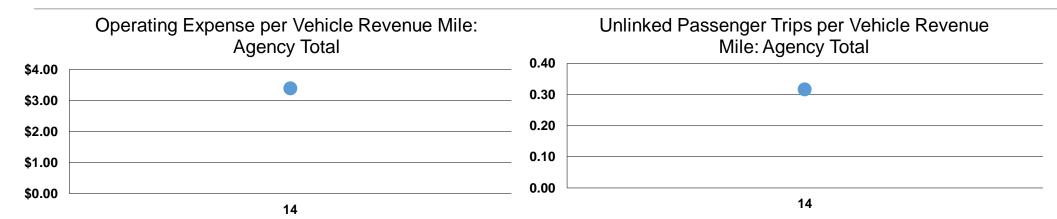

#### **Performance Measures**

Mode

Bus Total

Commuter Bus

**Demand Response** 

#### **Service Efficiency**

| Operating Expenses per Vehicle Revenue Mile | Operating Expenses per<br>Vehicle Revenue Hour |
|---------------------------------------------|------------------------------------------------|
| \$5.32                                      | \$92.34                                        |
| \$2.71                                      | \$47.15                                        |
| \$2.51                                      | \$43.61                                        |
| \$3.39                                      | \$58.94                                        |

#### **Service Effectiveness**

|                        | Operating Expenses per Unlinked | Unlinked Trips per<br>Vehicle Revenue | Unlinked Trips per<br>Vehicle Revenue |  |  |  |
|------------------------|---------------------------------|---------------------------------------|---------------------------------------|--|--|--|
| Mode                   | Passenger Trip                  | Mile                                  | Hour                                  |  |  |  |
| Commuter Bus           | \$13.95                         | 0.4                                   | 6.6                                   |  |  |  |
| <b>Demand Response</b> | \$11.26                         | 0.2                                   | 4.2                                   |  |  |  |
| Bus                    | \$6.59                          | 0.4                                   | 6.6                                   |  |  |  |
| Total                  | \$9.61                          | 0.4                                   | 6.1                                   |  |  |  |