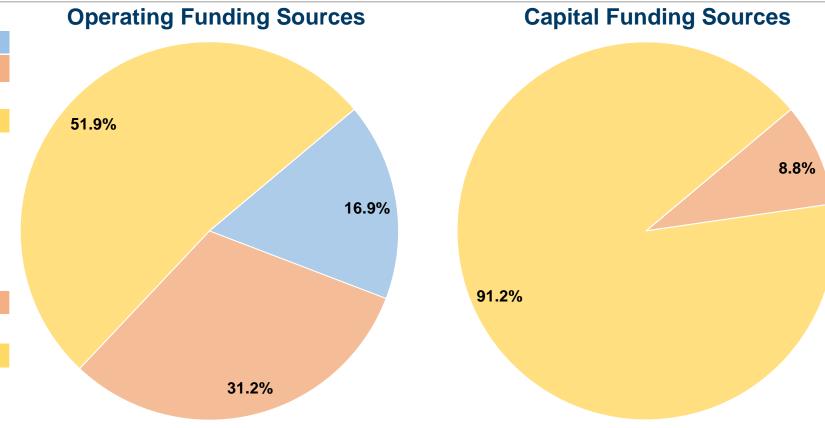

#### **Financial Information**

#### **Sources of Capital Funds Expended**

Fare Revenues 0.0% 8.8% Local Funds \$32,632 \$0 0.0% State Funds 91.2% Federal Assistance \$337,287 \$0 0.0% Other Funds **Total Capital Funds Expended** \$369,919 100.0%