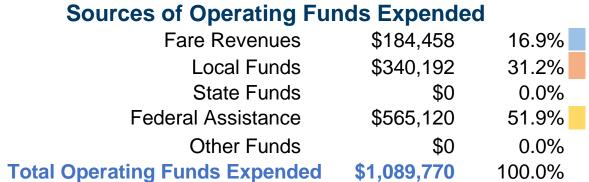

#### **Summary of Operating Expenses (OE)**

\$1,089,770 Total Operating Expenses

#### **Financial Information**