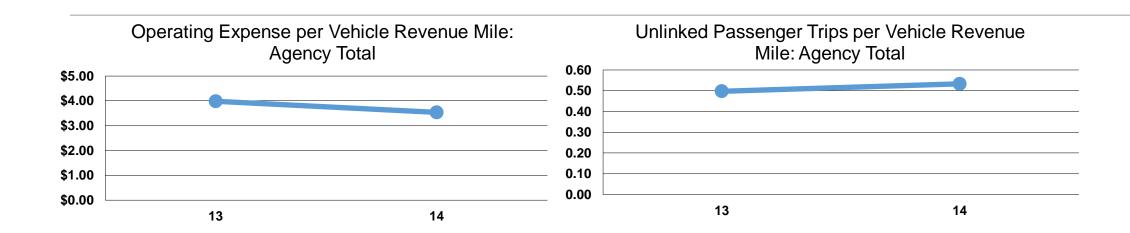

#### Service Efficiency

| Service E              | Efficiency             |      | Service Effectiveness     |                           |                           |  |
|------------------------|------------------------|------|---------------------------|---------------------------|---------------------------|--|
|                        |                        |      | <b>Operating Expenses</b> | <b>Unlinked Trips per</b> | <b>Unlinked Trips per</b> |  |
| Operating Expenses per | Operating Expenses per |      | per Unlinked              | Vehicle Revenue           | Vehicle Revenue           |  |
| Vehicle Revenue Mile   | Vehicle Revenue Hour   | Mode | Passenger Trip            | Mile                      | Hour                      |  |
| \$3.54                 | \$43.24                | Bus  | \$6.63                    | 0.5                       | 6.5                       |  |