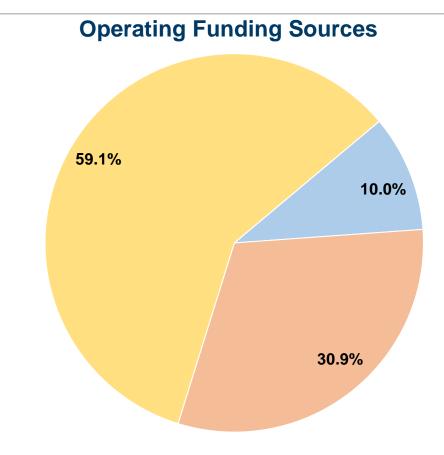

### **Sources of Capital Funds Expended**

**Total Operating Funds Expended** 

Fare Revenues \$0 Local Funds State Funds Federal Assistance \$0 \$0 Other Funds **Total Capital Funds Expended** \$0

\$43.24