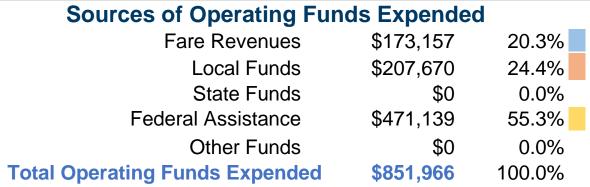

#### **Summary of Operating Expenses (OE)**

\$851,966 Total Operating Expenses

### **Financial Information**

Mode

Bus

**Total** 