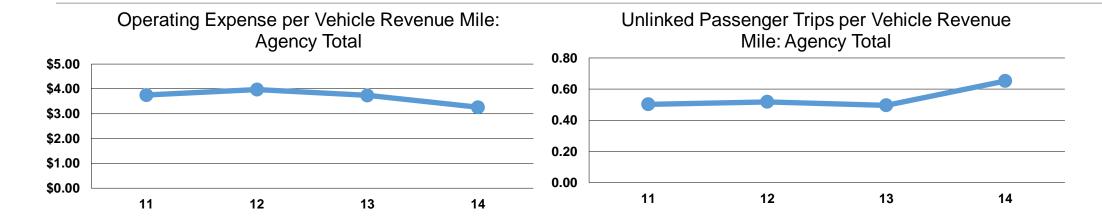

#### **Service Efficiency**

| Operating Expenses per Vehicle Revenue Mile | Operating Expenses per<br>Vehicle Revenue Hour |
|---------------------------------------------|------------------------------------------------|
| \$4.43                                      | \$57.85                                        |
| \$4.43                                      | \$57.85                                        |

## **Service Effectiveness**

| Operating Expenses             | Unlinked Trips per      | Unlinked Trips per      |
|--------------------------------|-------------------------|-------------------------|
| per Unlinked<br>Passenger Trip | Vehicle Revenue<br>Mile | Vehicle Revenue<br>Hour |
| \$7.89                         | 0.6                     | 7.3                     |
| \$7.89                         | 0.6                     | 7.3                     |