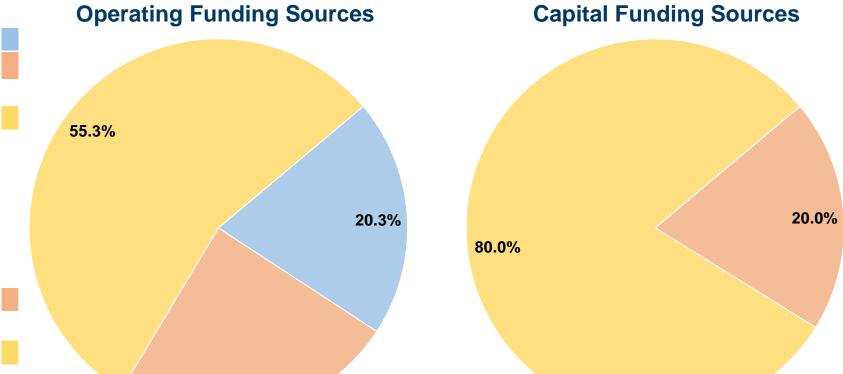

#### **Sources of Capital Funds Expended**

|                              | -21p 0110.00. |        |
|------------------------------|---------------|--------|
| Fare Revenues                | \$0           | 0.0%   |
| Local Funds                  | \$162         | 20.0%  |
| State Funds                  | \$0           | 0.0%   |
| Federal Assistance           | \$650         | 80.0%  |
| Other Funds                  | \$0           | 0.0%   |
| Total Capital Funds Expended | \$812         | 100.0% |
|                              |               |        |

24.4%