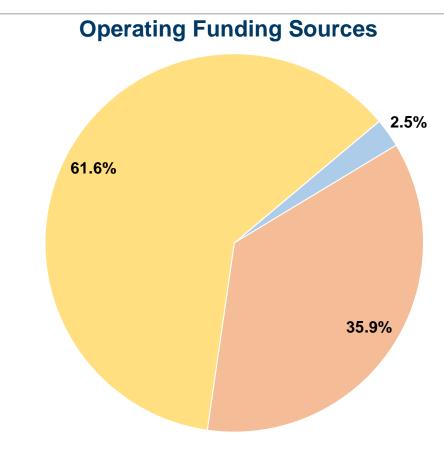

## **Financial Information**

#### **Summary of Operating Expenses (OE)**

\$150,909 Total Operating Expenses