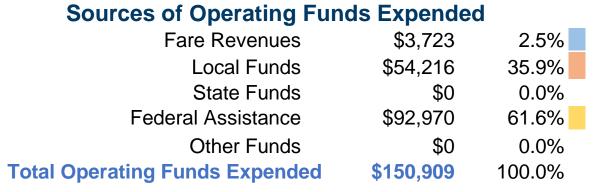

## **Financial Information**

#### **Summary of Operating Expenses (OE)**

\$150,909 Total Operating Expenses