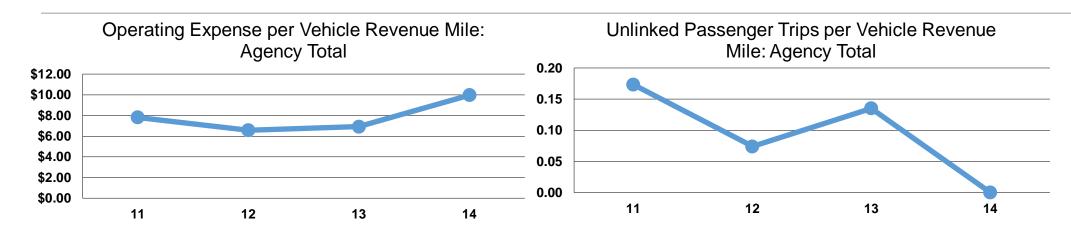

#### **Service Efficiency**

|                 | Operating Expenses per | Operating Expenses per |  |
|-----------------|------------------------|------------------------|--|
| Mode            | Vehicle Revenue Mile   | Vehicle Revenue Hour   |  |
| Demand Response | \$10.12                | \$74.56                |  |
| Total           | \$10.12                | \$74.56                |  |

## **Service Effectiveness**

| Mode            | Operating Expenses per Unlinked Passenger Trip | Unlinked Trips per<br>Vehicle Revenue<br>Mile | Unlinked Trips per<br>Vehicle Revenue<br>Hour |
|-----------------|------------------------------------------------|-----------------------------------------------|-----------------------------------------------|
| Demand Response | \$81.48                                        | 0.1                                           | 0.9                                           |
| Total           | \$81.48                                        | 0.1                                           | 0.9                                           |