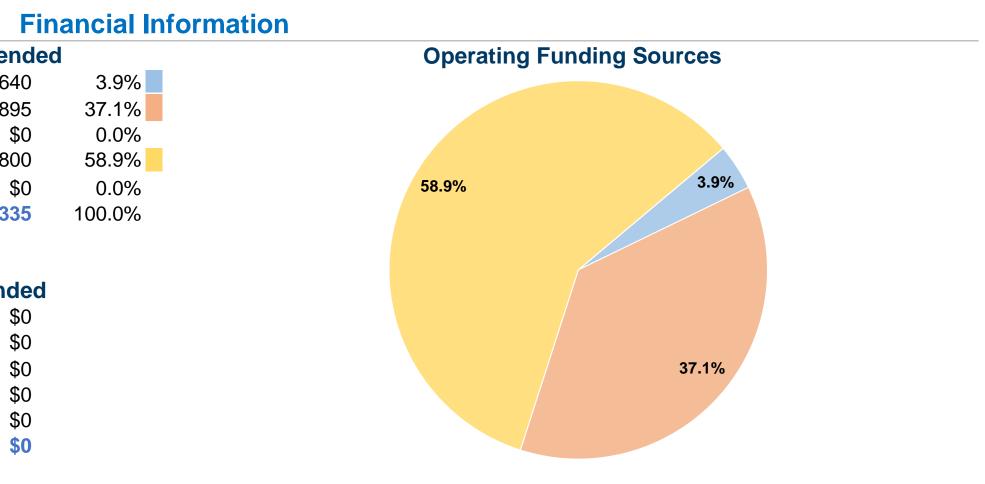

| <b>General Information</b>                                                            |                                       | F         |
|---------------------------------------------------------------------------------------|---------------------------------------|-----------|
|                                                                                       | Sources of Operating Fun              | ds Expend |
|                                                                                       | Fare Revenues                         | \$6,640   |
| Service Consumption                                                                   | Local Funds                           | \$62,895  |
| 8,084 Annual Unlinked Trips (UPT)                                                     | State Funds                           | \$0       |
|                                                                                       | Federal Assistance                    | \$99,800  |
| Service Supplied                                                                      | Other Funds                           | \$0       |
| 72,867 Annual Vehicle Revenue Miles (VRM)<br>4,809 Annual Vehicle Revenue Hours (VRH) | <b>Total Operating Funds Expended</b> | \$169,335 |
| Summary of Operating Expenses (OE)                                                    | Sources of Capital Fund               | s Expende |
| \$169,335 Total Operating Expenses                                                    | Fare Revenues                         | \$0       |
|                                                                                       | Local Funds                           | \$0       |
| Database Information                                                                  | State Funds                           | \$0       |
|                                                                                       | Endered Appletones                    | фо.       |