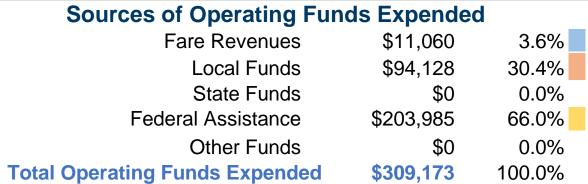

# **Summary of Operating Expenses (OE)**

\$309,173 Total Operating Expenses

#### **Sources of Capital Funds Expended**

| Fare Revenues                       | \$0             | 0.0%   |
|-------------------------------------|-----------------|--------|
| Local Funds                         | \$5,595         | 7.0%   |
| State Funds                         | \$0             | 0.0%   |
| Federal Assistance                  | \$74,269        | 93.0%  |
| Other Funds                         | \$0             | 0.0%   |
| <b>Total Capital Funds Expended</b> | <b>\$79,864</b> | 100.0% |
|                                     |                 |        |