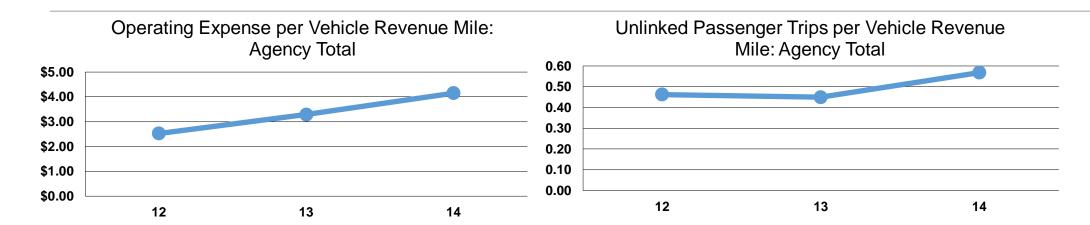

#### **Service Efficiency**

| Operating Expenses per Vehicle Revenue Mile | Operating Expenses per<br>Vehicle Revenue Hour |
|---------------------------------------------|------------------------------------------------|
| \$4.15                                      | \$88.84                                        |
| \$4.15                                      | \$88.84                                        |

## **Service Effectiveness**

| <b>Operating Expenses</b> | Unlinked Trips per | <b>Unlinked Trips per</b> |
|---------------------------|--------------------|---------------------------|
| per Unlinked              | Vehicle Revenue    | Vehicle Revenue           |
| Passenger Trip            | Mile               | Hour                      |
| \$7.30                    | 0.6                | 12.2                      |
| \$7.30                    | 0.6                | 12.2                      |