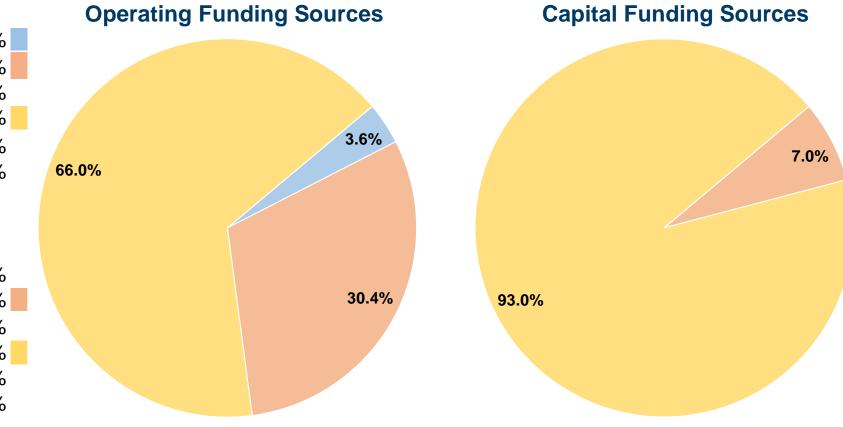

# **Summary of Operating Expenses (OE)**

\$309,173 Total Operating Expenses

#### **Sources of Capital Funds Expended**

| Fare Revenues                       | \$0             | 0.0%   |
|-------------------------------------|-----------------|--------|
| Local Funds                         | \$5,595         | 7.0%   |
| State Funds                         | \$0             | 0.0%   |
| Federal Assistance                  | \$74,269        | 93.0%  |
| Other Funds                         | \$0             | 0.0%   |
| <b>Total Capital Funds Expended</b> | <b>\$79,864</b> | 100.0% |
|                                     |                 |        |