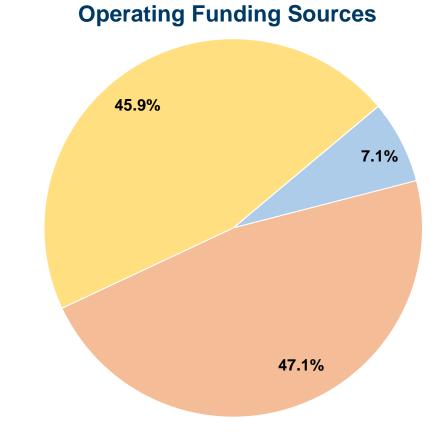

### **Financial Information**

7.1%

47.1%

0.0%

45.9%

0.0%

100.0%

# Other Funds \$0 Total Operating Funds Expended \$1,860,667

**Sources of Operating Funds Expended** 

Fare Revenues

Federal Assistance

Local Funds

State Funds