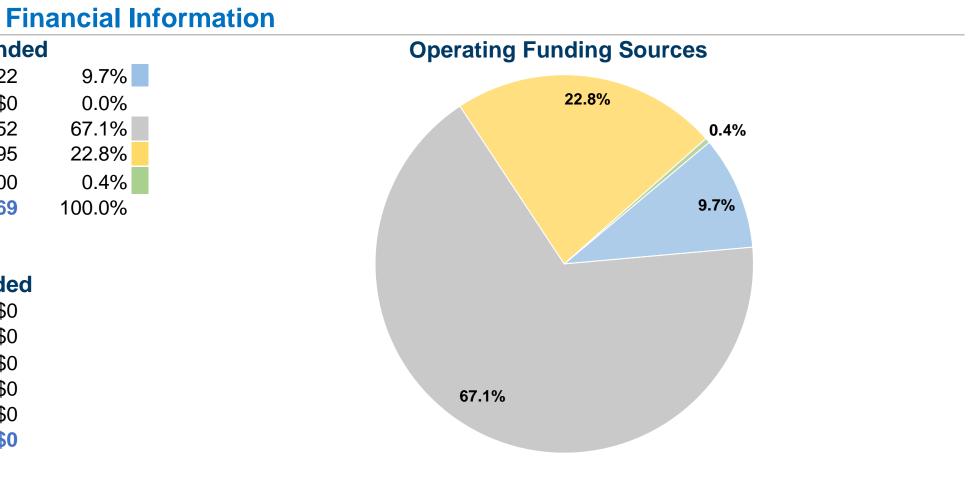

# Sources of Operating Funds ExpendedFare Revenues\$83,022Local Funds\$0State Funds\$574,652Federal Assistance\$194,895Other Funds\$3,600

Total Operating Funds Expended\$856,169