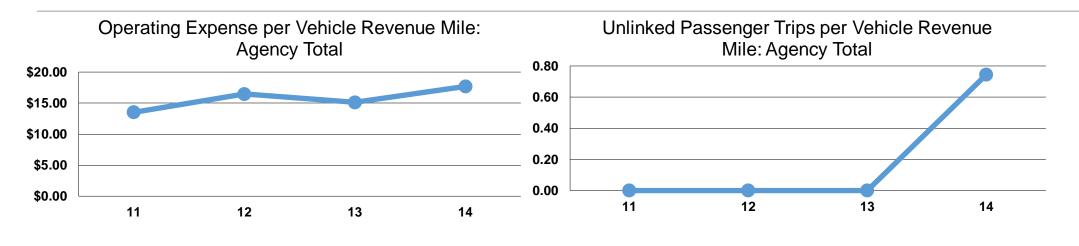

### Service Efficiency

| Mada            | Operating Expenses per | Operating Expenses per |  |  |
|-----------------|------------------------|------------------------|--|--|
| Mode            | Vehicle Revenue Mile   | Vehicle Revenue Hour   |  |  |
| Demand Response | \$17.69                | \$172.34               |  |  |
| Total           | \$17.69                | \$172.34               |  |  |

|                 | Service Effectiveness              |                                       |                                       |  |
|-----------------|------------------------------------|---------------------------------------|---------------------------------------|--|
|                 | Operating Expenses<br>per Unlinked | Unlinked Trips per<br>Vehicle Revenue | Unlinked Trips per<br>Vehicle Revenue |  |
| Mode            | Passenger Trip                     | Mile                                  | Hour                                  |  |
| Demand Response | \$23.75                            | 0.7                                   | 7.3                                   |  |
| Total           | \$23.75                            | 0.7                                   | 7.3                                   |  |