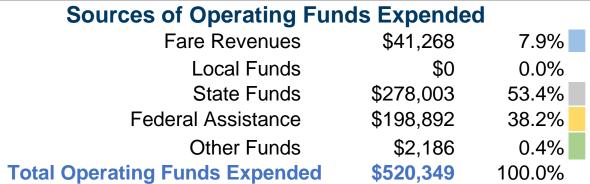

## **Summary of Operating Expenses (OE)**

\$520,349 Total Operating Expenses

## **Financial Information**

| Fare Revenues                       | \$0      | 0.0%   |
|-------------------------------------|----------|--------|
| Local Funds                         | \$0      | 0.0%   |
| State Funds                         | \$58,930 | 100.0% |
| Federal Assistance                  | \$0      | 0.0%   |
| Other Funds                         | \$0      | 0.0%   |
| <b>Total Capital Funds Expended</b> | \$58,930 | 100.0% |
|                                     |          |        |