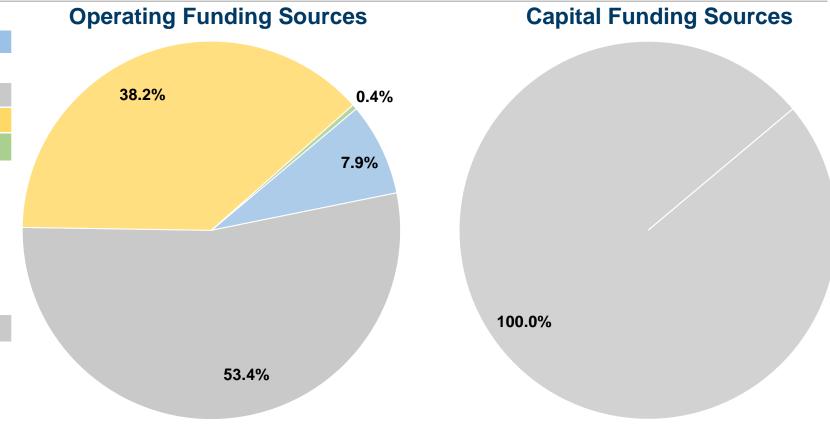

## **Summary of Operating Expenses (OE)**

\$520,349 Total Operating Expenses

## **Financial Information**

| Fare Revenues                       | \$0      | 0.0%   |
|-------------------------------------|----------|--------|
| Local Funds                         | \$0      | 0.0%   |
| State Funds                         | \$58,930 | 100.0% |
| Federal Assistance                  | \$0      | 0.0%   |
| Other Funds                         | \$0      | 0.0%   |
| <b>Total Capital Funds Expended</b> | \$58,930 | 100.0% |
|                                     |          |        |