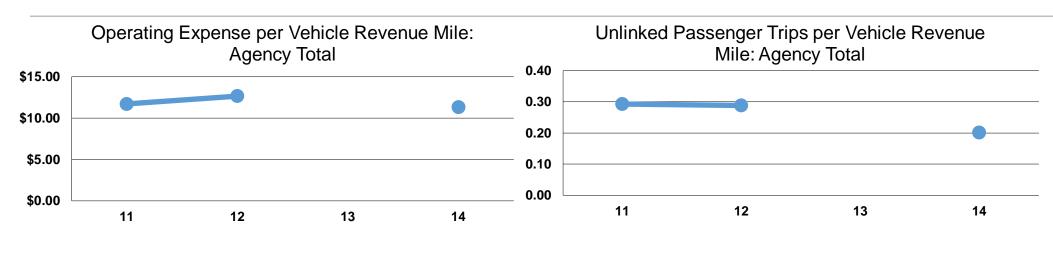

## **Service Efficiency**

| Mode            | Operating Expenses per<br>Vehicle Revenue Mile | Operating Expenses per<br>Vehicle Revenue Hour |
|-----------------|------------------------------------------------|------------------------------------------------|
| Demand Response | \$12.12                                        | \$129.39                                       |
| Bus             | \$11.12                                        | \$118.03                                       |
| Total           | \$11.34                                        | \$120.55                                       |

|                 | Service Effectiveness                                |                                               |                                               |  |
|-----------------|------------------------------------------------------|-----------------------------------------------|-----------------------------------------------|--|
| Mode            | Operating Expenses<br>per Unlinked<br>Passenger Trip | Unlinked Trips per<br>Vehicle Revenue<br>Mile | Unlinked Trips per<br>Vehicle Revenue<br>Hour |  |
| Demand Response | •                                                    | 0.1                                           | 1.3                                           |  |
| Bus             | \$49.71                                              | 0.2                                           | 2.4                                           |  |
| Total           | \$56.49                                              | 0.2                                           | 2.1                                           |  |