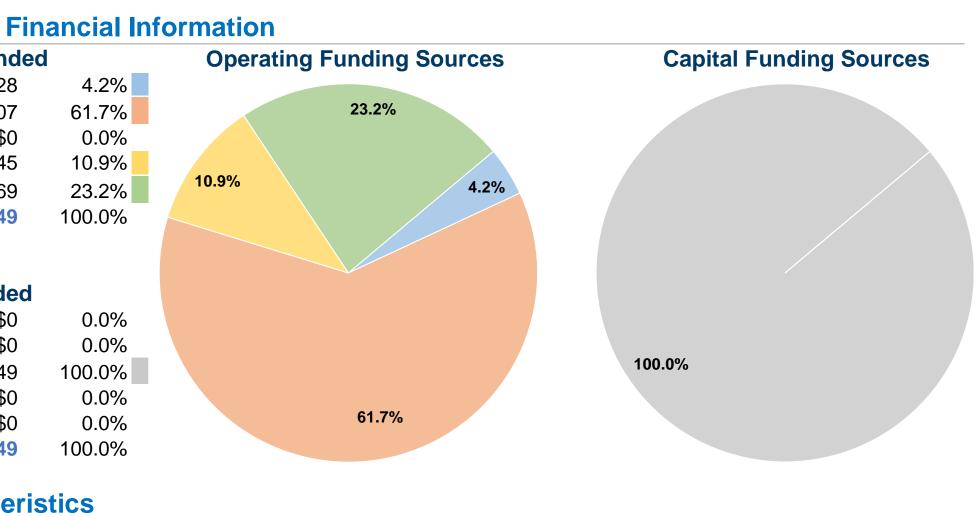

#### **Sources of Operating Funds Expended** Fare Revenues \$41,728 Local Funds \$616,207 \$0 State Funds Federal Assistance \$108,845 Other Funds \$231,969 **Total Operating Funds Expended** \$998,749

# **Sources of Capital Funds Expended**

| Fare Revenues                | \$0      |
|------------------------------|----------|
| Local Funds                  | \$0      |
| State Funds                  | \$70,249 |
| Federal Assistance           | \$0      |
| Other Funds                  | \$0      |
| Total Capital Funds Expended | \$70,249 |