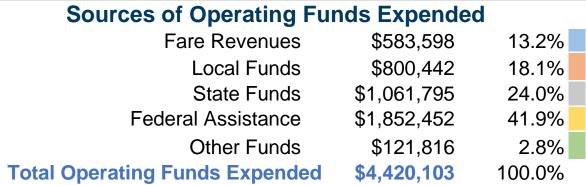

## **Financial Information**

## **Summary of Operating Expenses (OE)**

\$4,420,103 **Total Operating Expenses** 