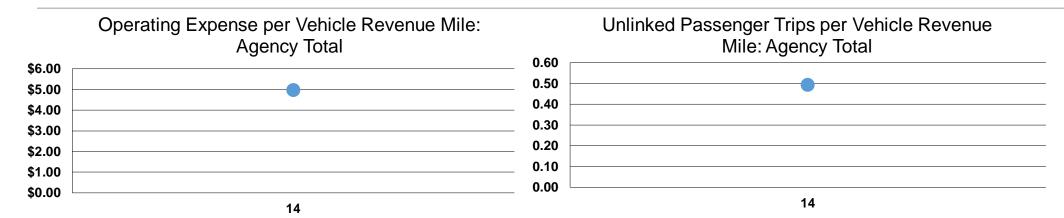

## Service Efficiency

| Mode            | Operating Expenses per Vehicle Revenue Mile | Operating Expenses per<br>Vehicle Revenue Hour |
|-----------------|---------------------------------------------|------------------------------------------------|
| Demand Response | \$5.89                                      | \$67.38                                        |
| Bus             | \$3.11                                      | \$67.39                                        |
| Total           | \$4.97                                      | \$67.38                                        |

#### **Service Effectiveness**

| Mode            | Operating Expenses<br>per Unlinked<br>Passenger Trip | Unlinked Trips per<br>Vehicle Revenue<br>Mile | Unlinked Trips per<br>Vehicle Revenue<br>Hour |
|-----------------|------------------------------------------------------|-----------------------------------------------|-----------------------------------------------|
| Demand Response | \$10.46                                              | 0.6                                           | 6.4                                           |
| Bus             | \$8.92                                               | 0.3                                           | 7.6                                           |
| Total           | \$10.09                                              | 0.5                                           | 6.7                                           |