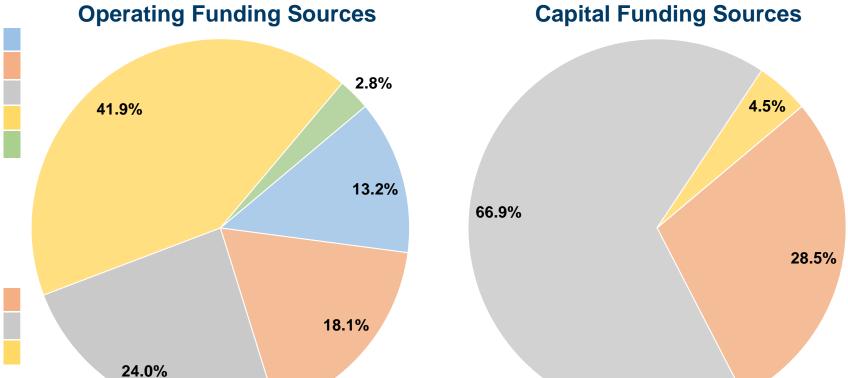

#### **Sources of Capital Funds Expended**

| ocaroco or capitar i arrao Exportaca |             |        |  |  |
|--------------------------------------|-------------|--------|--|--|
| Fare Revenues                        | \$0         | 0.0%   |  |  |
| Local Funds                          | \$1,889,934 | 28.5%  |  |  |
| State Funds                          | \$4,434,113 | 66.9%  |  |  |
| Federal Assistance                   | \$301,424   | 4.5%   |  |  |
| Other Funds                          | \$0         | 0.0%   |  |  |
| <b>Total Capital Funds Expended</b>  | \$6,625,471 | 100.0% |  |  |
|                                      |             |        |  |  |