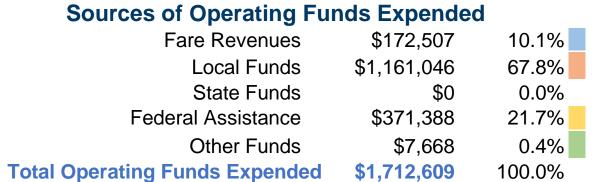

#### **Sources of Capital Funds Expended**

Fare Revenues Local Funds \$0 State Funds Federal Assistance \$0 \$0 Other Funds **Total Capital Funds Expended** \$0

\$41.08

\$58.17

\$7.10

\$12.50