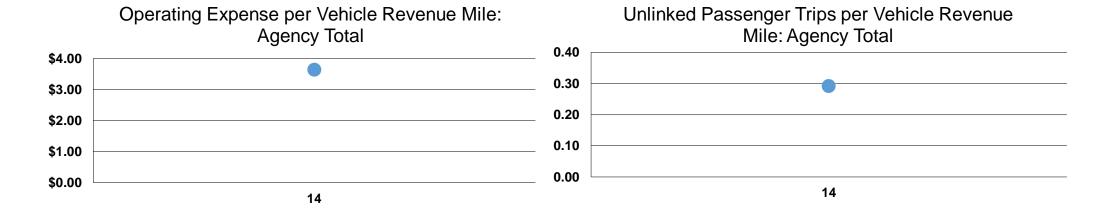

#### **Service Effectiveness Operating Expenses Unlinked Trips per Operating Expenses per Operating Expenses per** per Unlinked **Vehicle Revenue Vehicle Revenue Mile Vehicle Revenue Hour** Mode **Passenger Trip** Mile \$3.64 \$95.63 Commuter Bus \$11.91 0.3 \$52.69 \$3.64 **Demand Response** \$15.70 0.2

Bus

**Total** 

\$3.64

\$3.64